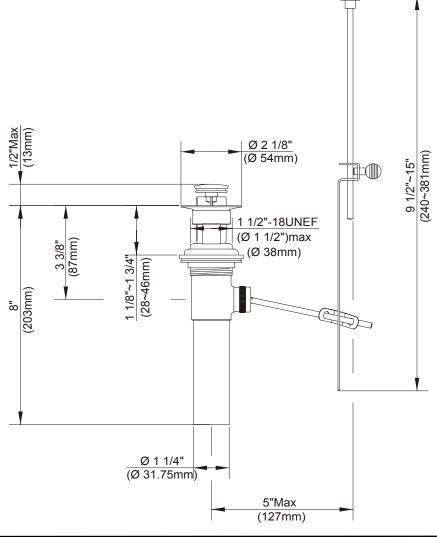

#### Model

D495002

## Description

- · With lift rod & overflow
- · For sinks with overflow drains
- 2 1/4" maximum sink thickness allowed
- Rough Brass tailpiece with 1 1/4" diameter