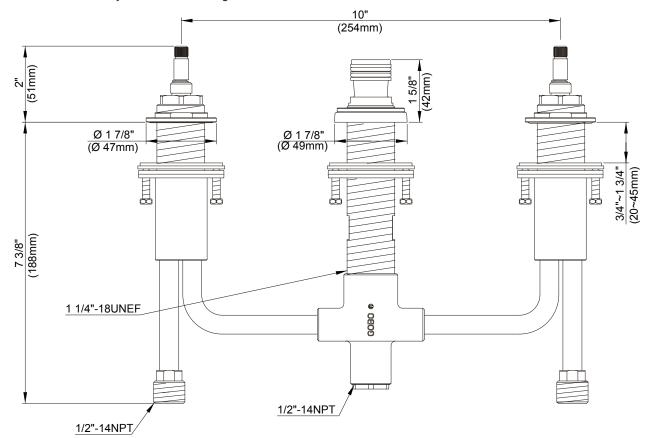

## Description

- Combination 1/2" copper sweat, 1/2" NPT threaded connectors for all ports
- Installs in decks up to 3" thickness
- · Spout plug for pressure testing & plaster guard

# Warranty

Danze products are covered by a manufacturer's limited "lifetime" warranty for manufacturing defects.

\* Installation method shown is for deck thickness of less than 1-3/4". If the installation is for deck thickness between 1-3/4" and 3-1/2", the sleeve nut needs to be reversed.