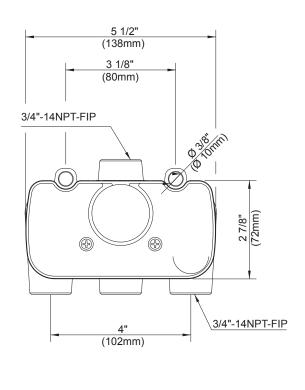

#### Model

D155000BT

### **Description**

- Dual 3/4" FIP outlets allow for either top or bottom outlet plumbing orientation
- Integrated check valves and screwdriver stops
- Requires separate volume control/shut off valve
- 16.6gpm @ 45 psi.Complies with ASSE 1016
- Use with D5620 series trim kits only