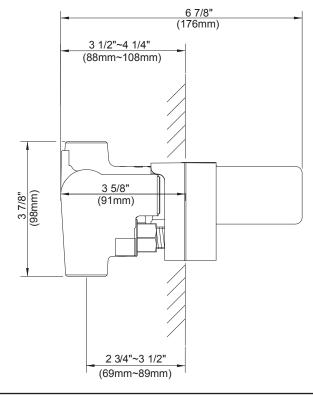

#### Model

D155000BT

### **Description**

- Dual 3/4" FIP outlets allow for either top or bottom outlet plumbing orientation
- Integrated check valves and screwdriver stops
- Requires separate volume control/shut off valve
- 16.6gpm @ 45 psi.Complies with ASSE 1016
- Use with D5620 series trim kits only