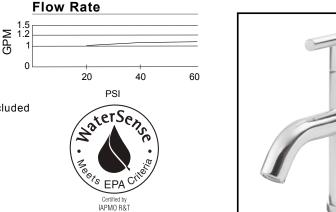

## Description

- · Ceramic disc valve
- 2 1/4" high spout, 5" spout length
  Includes metal touch down drain DA505918 with color matching cap and flange and chrome plated tailpiece
- Single hole mount with optional deck plate DA667229 included
- Optional hot and cold button included
- 1.2gpm (4.5L/min) maximum flow rate @60 psi
- Meets CEC Requirement