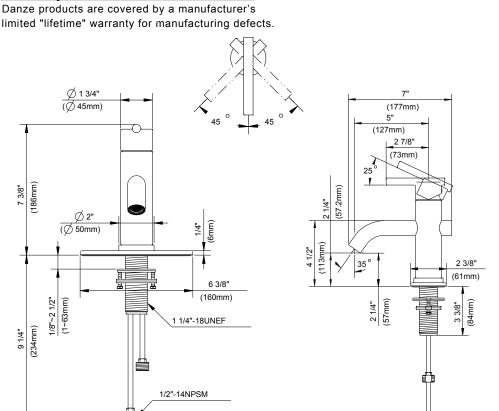

## Description

- · Ceramic disc valve
- 2 1/4" high spout, 5" spout length
  Includes metal touch down drain DA505918 with color matching cap and flange and chrome plated tailpiece
- Single hole mount with optional deck plate DA667229 included
- Optional hot and cold button included
- 1.2gpm (4.5L/min) maximum flow rate @60 psi
- Meets CEC Requirement

### Warranty

limited "lifetime" warranty for manufacturing defects.