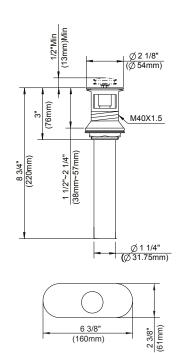

## Description

- · Ceramic disc valve
- 2 1/4" high spout, 5" spout length
  Includes metal touch down drain DA505918 with color matching cap and flange and chrome plated tailpiece
- Single hole mount with optional deck plate DA667229 included
- Optional hot and cold button included
- 1.2gpm (4.5L/min) maximum flow rate @60 psi
- Meets CEC Requirement