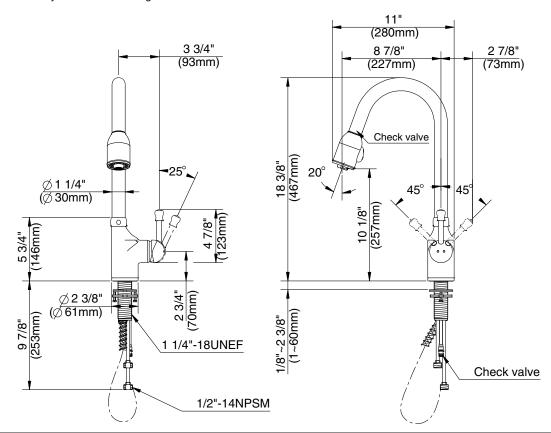

### Model

D450015

## **Description**

- Ceramic disc valve
- 18 3/8" high spout, 8 7/8" spout length
- 2 function spray/aerated stream
- Single hole mount
- 1.75gpm (6.6L/min) max Aeration/2.2gpm (8.3L/min) max Spray @60psi
- Meets CEC Requirement