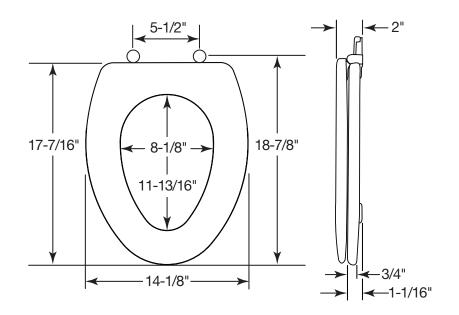

## PFTSWEC2000AWH

# Molded Wood Toilet Seats with Easy Clean



### **Product Features**

- Durable, high quality molded wood construction
- Available elongated only
- Closed front with cover
- Plastic top mount hinge
- Easy installation
- · Hinge allows for seat to slide off for easy cleaning

#### **Color Palette**

• White (WH)

#### **Model Numbers**

#### PFTSWEC2000AWH

Elongated wood toilet seat with easy clean



#### Warranty and Codes

PROFLO toilet seats carry a 1-year limited warranty. In an effort to continually improve our products, We will make design changes from time to time. We reserve the right to ship newly designed product to fill any order unless we agree in writing to do otherwise.



PFTSWEC2000AWH