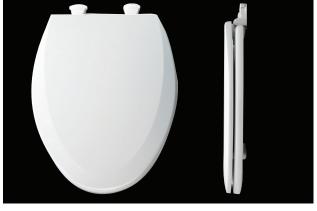

## PFTSWEC2000AWH

# Molded Wood Toilet Seats with Easy Clean



### **Product Features**

- Durable, high quality molded wood construction
- Available elongated only
- Closed front with cover
- Plastic top mount hinge
- Easy installation
- · Hinge allows for seat to slide off for easy cleaning

#### **Color Palette**

• White (WH)

#### **Model Numbers**

#### PFTSWEC2000AWH

Elongated wood toilet seat with easy clean



#### Warranty and Codes

PROFLO toilet seats carry a 1-year limited warranty. In an effort to continually improve our products, We will make design changes from time to time. We reserve the right to ship newly designed product to fill any order unless we agree in writing to do otherwise.



PFTSWEC2000AWH