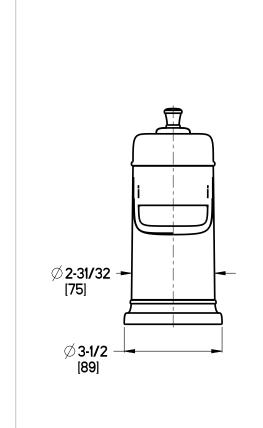

# Pfister

## Ashfield™

## Roman Tub Trim

- RT6-5YPC Finish(CC)
- RT6-5YPK Finish(KK) □
- RT6-5YPU Finish(UU)
- RT6-5YPY Finish(YY)



Specifications

#### **Features**

- · Complete Collection with Coordinating Lavatory and Roman Tub Options
- Less Hubs & Handles
- Requires OX6-050R or OX6-150R Rough-In
- Trim Only, Valve and Handles Not Included
- Pforever Warranty®

# Handles Not Included

- 3-Hole Installation
- Trim Only, Valve Not Included

### **Code Compliance**

Pfister products are designed and manufactured in compliance with the following standards and codes:

- IAPMO Certified
- CSA B125 Certified
- ASME A112.18.1

## **Dimensions**





SS-RT6-5YP