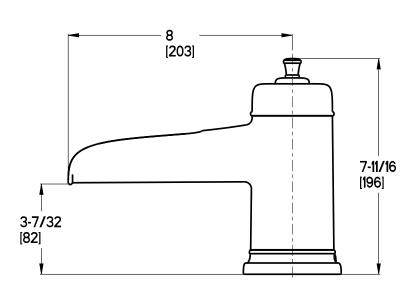

# Pfister

## Ashfield™

## Roman Tub Trim

- RT6-5YPC Finish(CC)
- RT6-5YPK Finish(KK) □
- RT6-5YPU Finish(UU)
- RT6-5YPY Finish(YY)



Specifications

#### **Features**

- · Complete Collection with Coordinating Lavatory and Roman Tub Options
- Less Hubs & Handles
- Requires OX6-050R or OX6-150R Rough-In
- Trim Only, Valve and Handles Not Included
- Pforever Warranty®

# Handles Not Included

- 3-Hole Installation
- Trim Only, Valve Not Included

### **Code Compliance**

Pfister products are designed and manufactured in compliance with the following standards and codes:

- IAPMO Certified
- CSA B125 Certified
- ASME A112.18.1

## **Dimensions**





SS-RT6-5YP