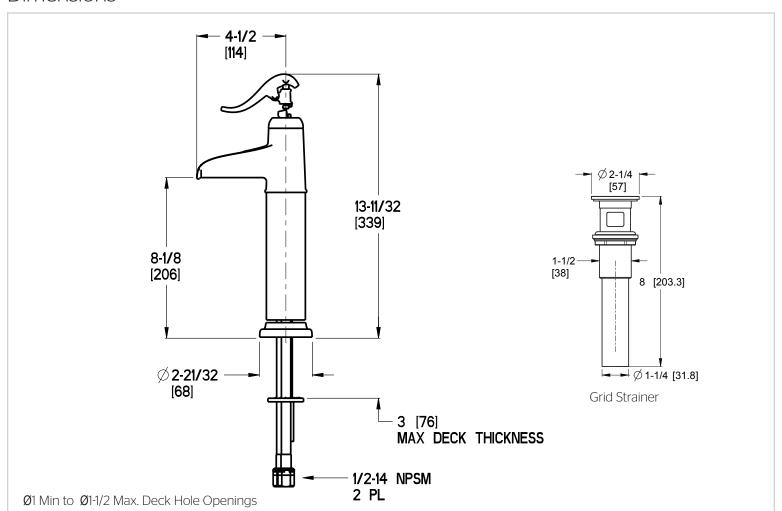

### **Features**

- 1.2 GPM Flow Rate
- Waterfall Trough Spout
- Includes Grid Strainer with Overflow
- Lever Handle
- Single-Post Mounting Only
- Pforever Seal Ceramic Disc Valve
- Pforever Warranty®