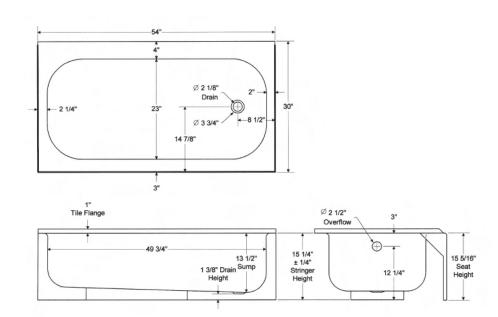

### **Product Features**

- · Enameled steel bathtub
- 54" x 30" x 15-1/4"
- Fully bounded support pad
- Full length tile flange with continuous corners for watertight integrity
- Standard rough-in
- · High gloss, stain resistant porcelain finish
- · Non-skid bottom
- One-piece construction
- Designed for space-saving convenience
- Weight: 70lbs

### Model Numbers

**PFB54R** 54" x 30" x 15-1/4"

Bathtub RH, non-skid

**PFB54L** 54" x 30" x 15-1/4"

Bathtub LH, non-skid