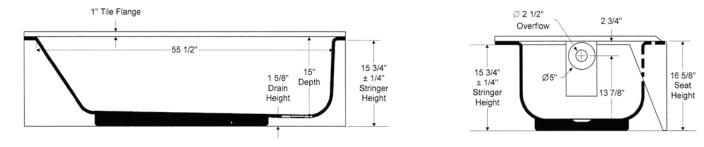

# **Product Features**

- Chemically Bonded enameled steel bathtub
- 60" x 30" x 16-5/8"
- High-density molded backing deadens noise, retains heat and resists impact damage
- Full length tile flange

- Standard rough-in
- High gloss, stain resistant porcelain finish
- 35 degree lumbar support for a comfortable bathing experience
- Non-skid bottom surface
- Weight: 86 lbs

## **Model Numbers**

 PFB15CDRS2
 60" x 30" x 16-5/8" bathtub - RH

 PFB15CDLS2
 60" x 30" x 16-5/8" bathtub - LH