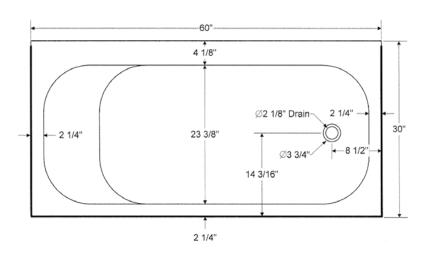

# **Product Features**

- Chemically Bonded enameled steel bathtub
- 60" x 30" x 16-5/8"
- High-density molded backing deadens noise, retains heat and resists impact damage
- Full length tile flange

- Standard rough-in
- High gloss, stain resistant porcelain finish
- 35 degree lumbar support for a comfortable bathing experience
- Non-skid bottom surface
- Weight: 86 lbs

## **Model Numbers**

 PFB15CDRS2
 60" x 30" x 16-5/8" bathtub - RH

 PFB15CDLS2
 60" x 30" x 16-5/8" bathtub - LH