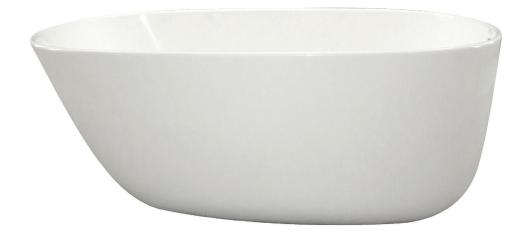

#### TUB INCLUDES:

• Tub Only

The Daniela gives you the luxurious feel of a freestanding bath but is small enough to accommodate tighter spaces. Featuring sleek design, the tub is also made from HydroLuxe, a unique blend of organic minerals and the best in engineered composites. Standing at 58"x30", the Daniela is a new bathing experience.Visit http://www.hydrosystem.com for more details on our options and accessories.

## As SHOWN:

Tub Only