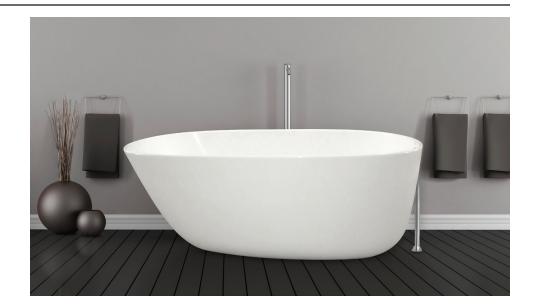

#### TUB INCLUDES:

• Tub Only

The Daniela gives you the luxurious feel of a freestanding bath but is small enough to accommodate tighter spaces. Featuring sleek design, the tub is also made from HydroLuxe, a unique blend of organic minerals and the best in engineered composites. Standing at 58"x30", the Daniela is a new bathing experience.Visit http://www.hydrosystem.com for more details on our options and accessories.