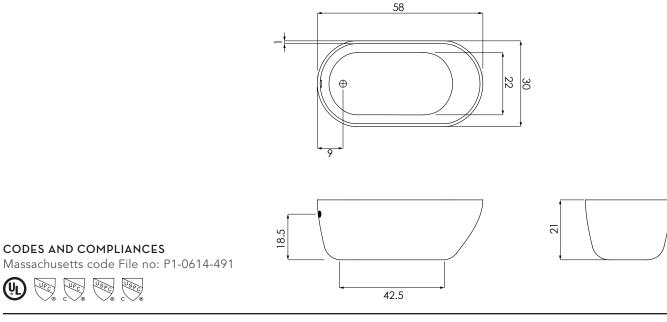

## SIZE:

58.30.20

# WATER CAPACITY:

75 Gallons

# WEIGHT:

(ŲĽ

130 Pounds

## MODEL 5830 DIMENSIONS:

- (L)ength- 58"
- (W)idth- 30″
- (H)eight Finish- 20"