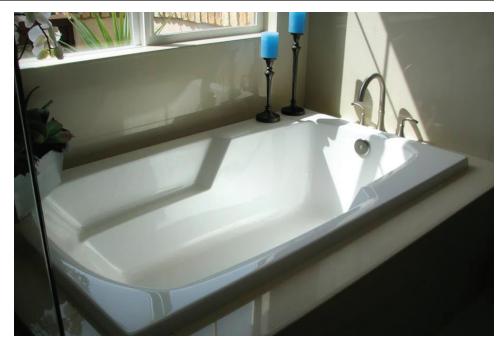

#### As Shown:

Whirlpool option with standard jets

#### FEATURES SHOWN:

- Jets
- Anti-vortex suction
- Overflow location

The Solo is a statement of sophistication in design and classic proportions. It surpasses every standard of luxury and aesthetics with contoured side walls, a gently sloping backrest and molded armrests. Visit <a href="http://www.hydrosystem.com">http://www.hydrosystem.com</a> for more details on our options and accessories.