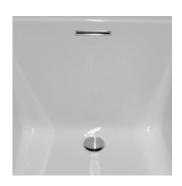

# SOLO 6630

## DESIGNER COLLECTION



#### PVC Systems Include:

- 6 Fully directional adjustable PVC jets
- Anti-vortex saftey suction
- Color matched system trim
- HydroOzone ozone sanitation system
- Rigid PVC piping
- Self draining pump and system
- Soft Touch electronic on/off control with 30-minute integral times
- 2.25 HP single speed pump
- Cable waste and overflow
- Requires 20 Amp Dedicated GFCI





The Solo is a statement of sophistication in design and classic proportions. It surpasses every standard of luxury and aesthetics with contoured side walls, a gently sloping backrest and molded armrests. Visit <a href="http://www.hydrosystem.com">http://www.hydrosystem.com</a> for more details on our options and accessories.





#### **OPTIONS**

- Grab Bars
- Chromatherapy-LED Lighting System
- Chromatherapy-LED Mini Spotlights
- Microban Antibacterial Protection
- Extra high density fiberglass
- Custom jet and pump locations
- Flange molded
- Waterfall Fill Spout (recirculating option available)
- Skirt
- Plated Metallic finish
- Additional directional Jets
- Swirling, Rotating, or Jumbo Jets

- Micro Therapy Jet
- Integral Waste and Overflow
- 1.5 HP Variable Speed Pump (digital temperature display optional)
- Electronic low water protection
- In-line heater
- Mood Light
- Back Masseuse
- Neck Masseuse Pillow
- Hydro Fragrance
- Hydro Fusion
- Hydro Coat
- Hydro Express quick ship

## SOLO 6630

## DESIGNER COLLECTION



#### As Shown:

Whirlpool option with standard jets

#### FEATURES SHOWN:

- Jets
- Ant