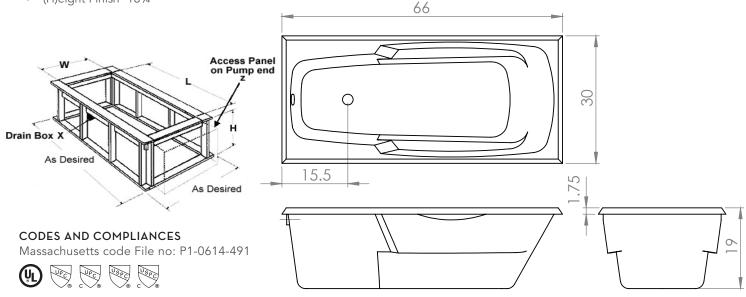

#### SIZE:

66.30.183/4

#### Model 6630 Dimensions:

- (L)ength-66"
- (W)idth- 30"
- (H)eight Finish- 18¾"