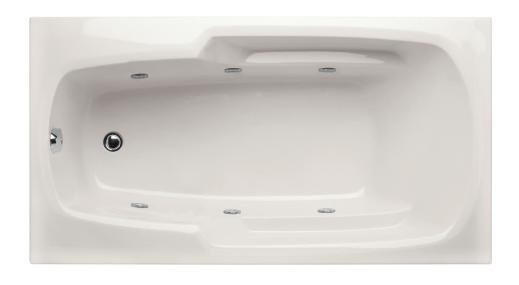

#### As Shown:

Whirlpool option with standard jets

#### FEATURES SHOWN:

- Jets
- Anti-vortex suction
- Overflow location

#### SIZE:

66.30.183/4

#### WATER CAPACITY:

55 Gallons