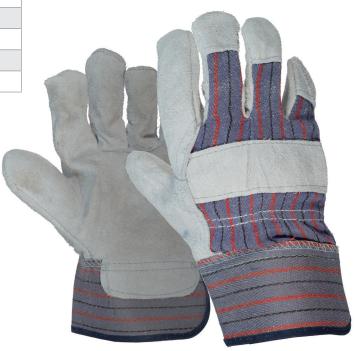

### Description

- Select shoulder split palm with canvas back
- Full feature gunncut with lined palm
- Starched safety cuff
- Men's one size fits most

| Material: | Leather with canvas back |
|-----------|--------------------------|
| Size:     | One size                 |