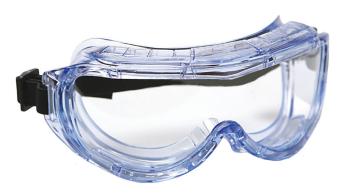

## 122 Expanded View Goggles

## CHEMICAL SPLASH PROTECTION

| ANSI/ISEA Classification:                                             | Meets the requirements of ANSI Z87.1-<br>Impact |
|-----------------------------------------------------------------------|-------------------------------------------------|
| Warning Markings:                                                     | Yes, on packaging and goggles                   |
| Personalization:                                                      | No                                              |
| Single or Dual Lens:                                                  | Single                                          |
| Manufacturing Location:                                               | China                                           |
| Material:                                                             | Anti-Fog Coated Polycarbonate                   |
| Frame:                                                                | Molded Vinyl                                    |
| EDP:                                                                  | 15119                                           |
| Sell Pack:                                                            | 12                                              |
| Wraparound style provides panoramic view.                             |                                                 |
| Black strap, 60% Polyester, 40% Rubber thread masks grease and grime. |                                                 |
| Indirect vents for increased air flow.                                |                                                 |