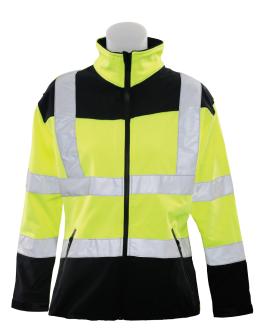

#### Description

- -Rain guard zipper closure with interior storm flap
- -Comfort collar; fleece lined
- -3 fused fabric layers
- -Breathable, water and wind resistant
- -Comfortable polyester/spandex outer shell fused with fleece liner
- -Contoured waist
- -Extended jacket tail
- -Black bottom hides dirt and grime
- -2 Exterior slash pockets with rain guard zipper closure
- -Channeled hem with cinch cord and cord lock for adjustable fit
- -Deluxe adjustable cuffs

#### Materials

| Material: | 94% Polyester, 6% Spandex |
|-----------|---------------------------|
| Color:    | Hi-Viz Lime               |
| Size:     | MD-3XL                    |