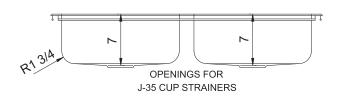

#### **SPECIFICATION**

Seamless die-drawn construction of Type 304, 18-8 stainless steel. Interior and top surfaces polished to a nonporous Hand-Blended Just Finish with highlighted bowl rim. Fully coated underside insulated for sound and reduces condensation. Straight-sided compartment with radius corners provides greater capacity. Self-rimming top mount Grip-Rim Plus with stainless steel mounting channels. Conforms to ASME/ANSI A112.19.3M. Certified conformance with ASME A112.19.3/CSA B45.4, Canadian Standards (CSA), Uniform Plumbing Code (UPC) and International Plumbing Code (IPC). Drain punch 3-1/2" centered for Just J-35.