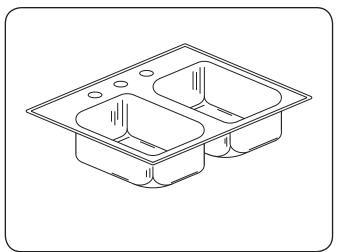

#### **LEDGE TYPE - DOUBLE BOWL** 20 GAUGE

#### **SPECIFICATION**

Seamless die-drawn construction of Type 304, 18-8 stainless steel. Interior and top surfaces polished to a nonporous Hand-Blended Just Finish with highlighted bowl rim. Fully coated underside insulated for sound and reduces condensation. Straight-sided compartment with radius corners provides greater capacity. Self-rimming top mount Grip-Rim Plus with stainless steel mounting channels. Conforms to ASME/ANSI A112.19.3M. Certified conformance with ASME A112.19.3/CSA B45.4, Canadian Standards (CSA), Uniform Plumbing Code (UPC) and International Plumbing Code (IPC). Drain punch 3-1/2" centered for Just J-35.