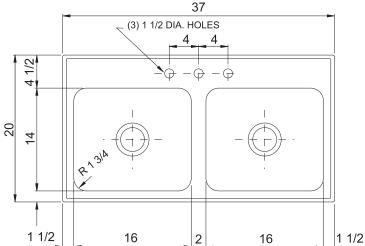

### Capacity Matters

Max ID sizing with straight sided bowl configuration (non tapered sides). Tight corner radius design.

| CUTOUT DIMENSIONS |               |               |
|-------------------|---------------|---------------|
| Model Number      | Front-to-Back | Left-to-Right |
| DL-2037-B-GR      | 19-1/4        | 36-1/4        |

| FA | FAUCET PUNCHING - MUST BE SPECIFIED  |                    |  |
|----|--------------------------------------|--------------------|--|
|    | (1) Hole Centered                    |                    |  |
|    | (2) Holes on 4" centers              |                    |  |
|    | (3) Holes on 4 "centers(illustrated) |                    |  |
|    | Alternate Punching:<br>Faucet Model: | Punching Required: |  |