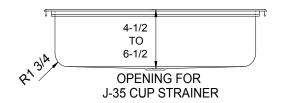

#### **SPECIFICATION**

Seamless die-drawn construction of Type 304, 18-8 stainless steel. Interior and top surfaces polished to a non-porous Hand-Blended Just Finish with highlighted bowl rim. Fully coated underside insulated for sound and reduces condensation. Straight-sided compartment with radius corners provides greater capacity. Self-rimming top mount Grip-Rim Plus with stainless steel mounting channels. Conforms to ASME/ANSI A112.19.3 M. Certified conformance with ASME A112.19.3/CSA B45.4, Canadian Standards (CSA), Uniform Plumbing Code (UPC) and International Plumbing Code (IPC) and Americans with Disabilities Act(ADA). Drain punch 3-1/2" centered for Just J-35 drain.

| 0 7 10 7         | .020710      | ·· ·             |           |                  | ., |
|------------------|--------------|------------------|-----------|------------------|----|
|                  |              | '                |           |                  |    |
| DEPTH - N        | NUST BE SPI  | ECIFIED:         |           |                  |    |
| □ 4 1/2"<br>DEEP | □ 5"<br>DEEP | □ 5-1/2"<br>DEEP | □ DEEP    | □ 6-1/2"<br>DEEP |    |
| DRAIN LO         | CATION - I   | MUST BE S        | PECIFIED: |                  |    |
| □ CENTER         | CENTER       | LEFT             | RIGHT     |                  |    |