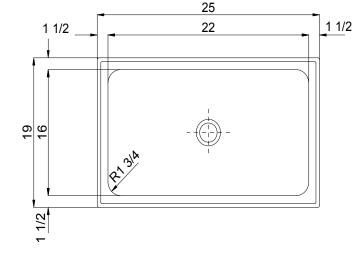

**CUTOUT DIMENSIONS** 

Front-to-Back

18-1/4

Left-to-Right

24-1/4

## 9.63 Gallon Capacity

#### Capacity Matters

Max ID sizing with straight sided bowl configuration (non tapered sides). Tight corner radius design.

\*Capacity is based on 6-1/2" Depths

JUST MFG. COMPANY CONTINUES TO MAKE QUALITY AND FUNCTIONALITY A MARK OF THE JUST PRODUCT LINE. TO DO SO REQUIRES THAT WE RESERVE THE RIGHT TO CHANGE PRODUCT INFORMATION WITHOUT NOTICE. DIMENSIONS MAY VARY AND ARE SUBJET TO CHANGE WITHOUT NOTICE. NO RESPONSIBILITY IS ASSUMED FOR USE OF SUPERCEDED OR VOIDED DATA. FOR THE MOST CURRENT AND ACCURATE INFORMATION REGARDING THE COMPLETE LINE OF JUST SINKS, FAUCETS AND DRAINS, CLICK ON THE SPEC LINE DRAWINGS LINK ON OUR WEB SITE AT WWW.justsinks.com