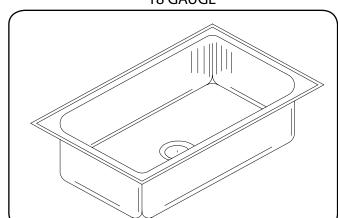

# STAINLESS

#### S-ADA-1925-A-GR

#### STYLIST GROUP

### MAXIMUM CAPCITY - SINGLE COMPARTMENT 18 GAUGE

#### **SPECIFICATION**

Seamless die-drawn construction of Type 304, 18-8 stainless steel. Interior and top surfaces polished to a non-porous Hand-Blended Just Finish with highlighted bowl rim. Fully coated underside insulated for sound and reduces condensation. Straight-sided compartment with radius corners provides greater capacity. Self-rimming top mount Grip-Rim Plus with stainless steel mounting channels. Conforms to ASME/ANSI A112.19.3 M. Certified conformance with ASME A112.19.3/CSA B45.4, Canadian Standards (CSA), Uniform Plumbing Code (UPC) and International Plumbing Code (IPC) and Americans with Disabilities Act(ADA). Drain punch 3-1/2" centered for Just J-35 drain.