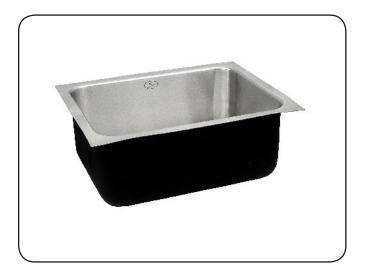

## **UNDERMOUNT GROUP**

SINGLE COMPARTMENT

#### CAPACITY MATTERS

Max. I.D. sizing with straight-sided, non -tapered bowl configuration. Tight corner radius design.

### **SPECIFICATION**

Seamless die-drawn construction of 18 gauge type 304 stainless steel. Interior and top surfaces polished to a non-porous Hand Blended Just Finish. Fully coated underside insulates for sound and reduces condensation. Straight sided compartment with 1-3/4" radius corners provides greater capacity. Drain punched for Just J-35-SSF drain. Certified to ASME/CSA A112.19.3/B45.4; UPC; IPC.