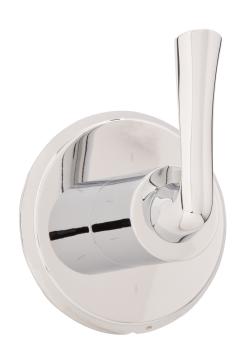

#### **Product Codes:**

MIRPR9005CP (polished chrome) MIRPR9005BN (brushed nickel) MIRPR9005ORB (oil rubbed bronze) MIRPR9005PN (polished nickel)

- Lever style metal handle
- Extension kit available (MIR6101EXT)
- Requires rough-in valve (MIR6103)
- Ships as a 6-way transfer valve
- CALGreen non-shared position cartridge available (MIR6150)
- Lifetime limited warranty
- Meets ASME:A112.18.1
- cUPC/IAPMO listed
- ADA compliant