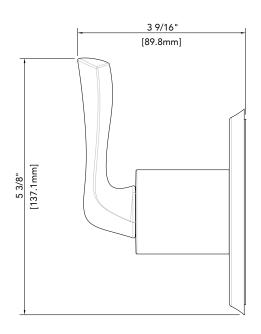

#### **Product Codes:**

MIRPR9005CP (polished chrome) MIRPR9005BN (brushed nickel) MIRPR9005ORB (oil rubbed bronze) MIRPR9005PN (polished nickel)

- Lever style metal handle
- Extension kit available (MIR6101EXT)
- Requires rough-in valve (MIR6103)
- Ships as a 6-way transfer valve
- CALGreen non-shared position cartridge available (MIR6150)
- Lifetime limited warranty
- Meets ASME:A112.18.1
- cUPC/IAPMO listed
- ADA compliant