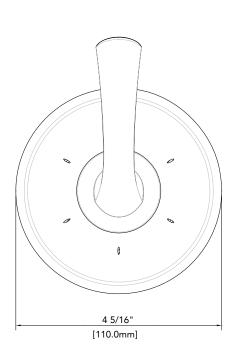

#### **Product Codes:**

MIRPR9005CP (polished chrome) MIRPR9005BN (brushed nickel) MIRPR9005ORB (oil rubbed bronze) MIRPR9005PN (polished nickel)

- Lever style metal handle
- Extension kit available (MIR6101EXT)
- Requires rough-in valve (MIR6103)
- Ships as a 6-way transfer valve
- CALGreen non-shared position cartridge available (MIR6150)
- Lifetime limited warranty
- Meets ASME:A112.18.1
- cUPC/IAPMO listed
- ADA compliant