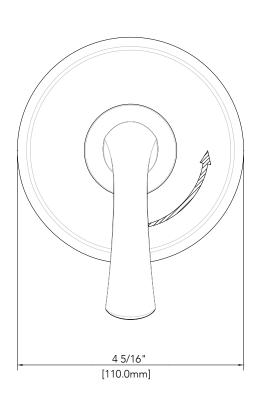

### **Product Codes:**

MIRPR9007CP (polished chrome) MIRPR9007BN (brushed nickel) MIRPR9007ORB (oil rubbed bronze) MIRPR9007PN (polished nickel)

- Lever style metal handle
- Extension kit available (MIR6020EXT)
- Requires rough-in valve (MIR6020 or MIR6040)
- Lifetime limited warranty
- Meets ASME:A112.18.1
- cUPC/IAPMO listed
- ADA compliant