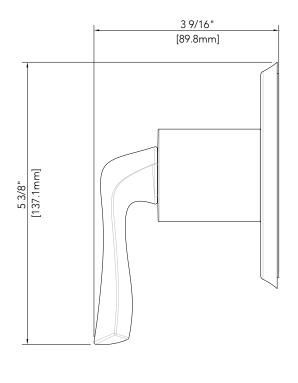

### **Product Codes:**

MIRPR9007CP (polished chrome) MIRPR9007BN (brushed nickel) MIRPR9007ORB (oil rubbed bronze) MIRPR9007PN (polished nickel)

- Lever style metal handle
- Extension kit available (MIR6020EXT)
- Requires rough-in valve (MIR6020 or MIR6040)
- Lifetime limited warranty
- Meets ASME:A112.18.1
- cUPC/IAPMO listed
- ADA compliant