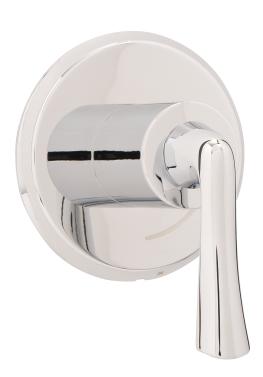

### **Product Codes:**

MIRPR9007CP (polished chrome) MIRPR9007BN (brushed nickel) MIRPR9007ORB (oil rubbed bronze) MIRPR9007PN (polished nickel)

- Lever style metal handle
- Extension kit available (MIR6020EXT)
- Requires rough-in valve (MIR6020 or MIR6040)
- Lifetime limited warranty
- Meets ASME:A112.18.1
- cUPC/IAPMO listed
- ADA compliant