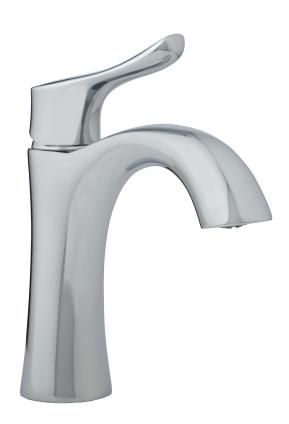

# PROVINCETOWN COLLECTION

### SINGLE HANDLE LAVATORY FAUCET

### **Product Codes:**

MIRWSCPR100CP (polished chrome) MIRWSCPR100BN (brushed nickel) MIRWSCPR100ORB (oil rubbed bronze) MIRWSCPR100PN (polished nickel)

- Max. flow rate: 1.2 gpm at 60 psi
- Brass construction
- Ceramic disc cartridge
- 1 or 3 hole installation
- Optional deck plate included
- With brass pop-up
- Meets ASME: A112.18.1
- cUPC/IAPMO listed
- Limited lifetime warranty
- NSF 61 compliant
- ADA compliant