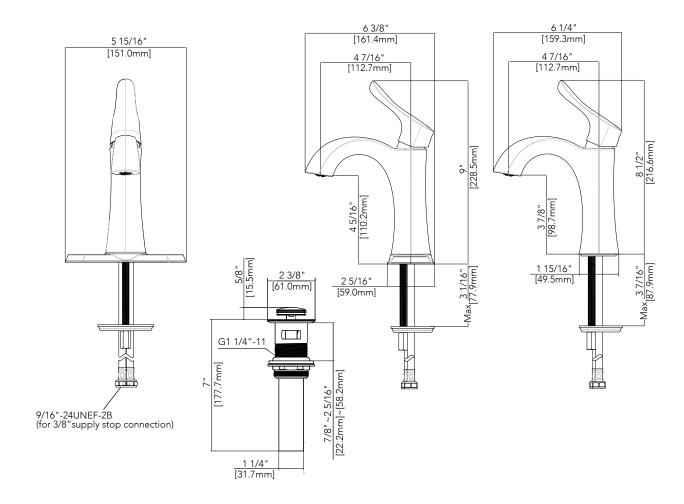

### **Product Codes:**

MIRWSCPR100CP (polished chrome) MIRWSCPR100BN (brushed nickel) MIRWSCPR100ORB (oil rubbed bronze) MIRWSCPR100PN (polished nickel)

- Max. flow rate: 1.2 gpm at 60 psi
- Brass construction
- Ceramic disc cartridge
- 1 or 3 hole installation
- Optional deck plate included
- With brass pop-up
- Meets ASME: A112.18.1
- cUPC/IAPMO listed
- Limited lifetime warranty
- NSF 61 compliant
- ADA compliant

### **Product Codes:**

MIRWSCPR100CP (polished chrome) MIRWSCPR100BN (brushed nickel) MIRWSCPR100ORB (oil rubbed bronze) MIRWSCPR100PN (polished nickel)