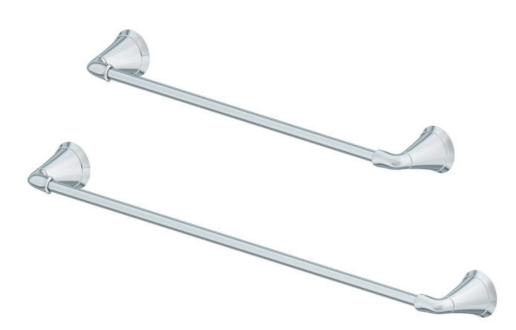

### BATHROOM ACCESSORIES

- All metal construction
- Mounting hardware included

18" TOWEL BAR Product Codes:

MIRPR18TBBN (brushed nickel) MIRPR18TBCP (polished chrome) MIRPR18TBORB (oil rubbed bronze) MIRPR18TBPN (polished nickel) 24" TOWEL BAR Product Codes:

MIRPR24TBBN (brushed nickel) MIRPR24TBCP (polished chrome) MIRPR24TBORB (oil rubbed bronze) MIRPR24TBPN (polished nickel)

Mirabelle .

### 18" TOWEL BAR Product Codes:

MIRPR18TBBN (brushed nickel) MIRPR18TBCP (polished chrome) MIRPR18TBORB (oil rubbed bronze) MIRPR18TBPN (polished nickel) 24″ TOWEL BAR Product Codes:

MIRPR24TBBN (brushed nickel) MIRPR24TBCP (polished chrome) MIRPR24TBORB (oil rubbed bronze) MIRPR24TBPN (polished nickel)