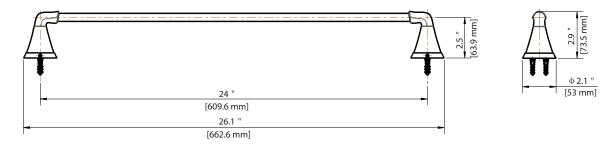

## BATHROOM ACCESSORIES

- All metal construction
- Mounting hardware included

18" TOWEL BAR Product Codes:

MIRPR18TBBN (brushed nickel) MIRPR18TBCP (polished chrome) MIRPR18TBORB (oil rubbed bronze) MIRPR18TBPN (polished nickel) 24" TOWEL BAR Product Codes:

MIRPR24TBBN (brushed nickel) MIRPR24TBCP (polished chrome) MIRPR24TBORB (oil rubbed bronze) MIRPR24TBPN (polished nickel)



Mirabelle .

## PROVINCETOWN COLLECTION

### BATHROOM ACCESSORIES

### 18" TOWEL BAR Product Codes:

MIRPR18TBBN (brushed nickel) MIRPR18TBCP (polished chrome) MIRPR18TBORB (oil rubbed bronze) MIRPR18TBPN (polished nickel) 24″ TOWEL BAR Product Codes:

MIRPR24TBBN (brushed nickel) MIRPR24TBCP (polished chrome) MIRPR24TBORB (oil rubbed bronze) MIRPR24TBPN (polished nickel)

18" Towel Bar



#### 24" Towel Bar