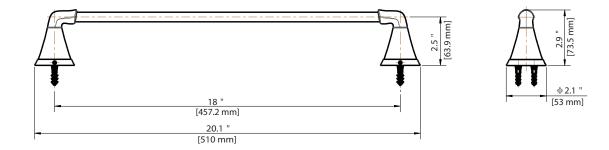

INCETOWN COLLECTION

### BATHROOM ACCESSORIES

- All metal construction
- Mounting hardware included

18" TOWEL BAR Product Codes:

MIRPR18TBBN (brushed nickel) MIRPR18TBCP (polished chrome) MIRPR18TBORB (oil rubbed bronze) MIRPR18TBPN (polished nickel) 24" TOWEL BAR Product Codes:

MIRPR24TBBN (brushed nickel) MIRPR24TBCP (polished chrome) MIRPR24TBORB (oil rubbed bronze) MIRPR24TBPN (polished nickel)



Mirabelle .

## PROVINCETOWN COLLECTION

### BATHROOM ACCESSORIES

### 18" TOWEL BAR Product Codes:

MIRPR18TBBN (brushed nickel) MIRPR18TBCP (polished chrome) MIRPR18TBORB (oil rubbed bronze) MIRPR18TBPN (polished nickel) 24″ TOWEL BAR Product Codes:

MIRPR24TBBN (brushed nickel) MIRPR24TBCP (polished chrome) MIRPR24TBORB (oil rubbed bronze) MIRPR24TBPN (polished nickel)

18" Towel Bar



#### 24" Towel Bar