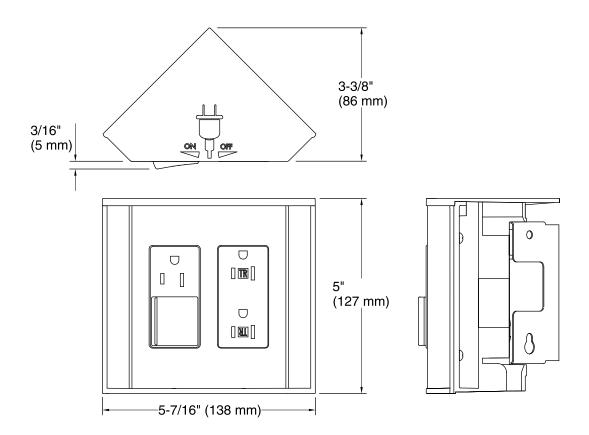

#### **Technical Information**

All product dimensions are nominal.

#### **Notes**

Install this product according to the installation guide.

Power cord is 72" (1829 mm) in length.

Provide a grounded electrical outlet within close proximity to the electrical accessory.