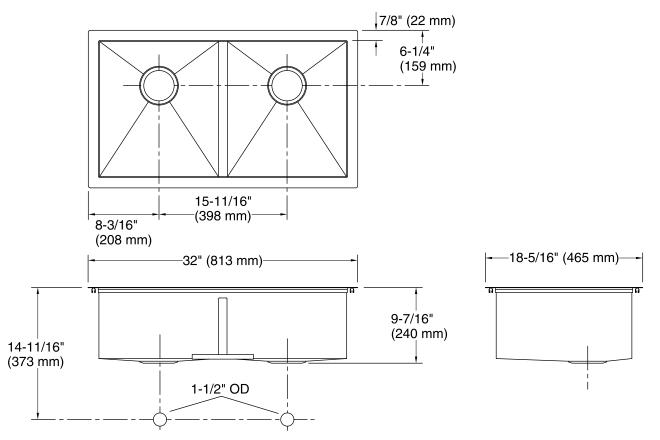

### **Technical Information**

| All product dimensions are nominal. |                               |
|-------------------------------------|-------------------------------|
| Bowl configuration:                 | Double equal                  |
| Installation:                       | Under-mount                   |
| Min. base cabinet<br>width:         | 36" (914 mm)                  |
| Bowl area (Left):                   | Length: 14-9/16" (370 mm)     |
|                                     | Width: 16-9/16" (420 mm)      |
|                                     | Bowl depth: 9" (229 mm)       |
|                                     | Water depth: 9" (229 mm)      |
| Bowl area (Right):                  | Length: 14-9/16" (370 mm)     |
|                                     | Width: 16-9/16" (420 mm)      |
|                                     | Bowl depth: 9" (229 mm)       |
|                                     | Water depth: 9" (229 mm)      |
| Drain hole:                         | 3-7/8" (98 mm)                |
| Template:                           | 1207216-7, required, included |
|                                     |                               |