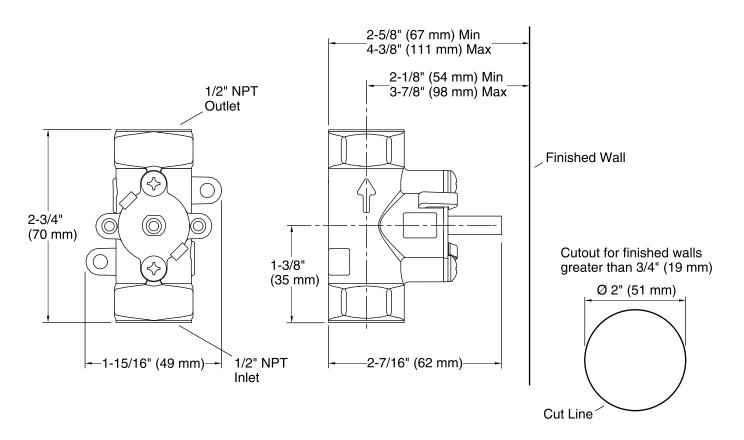

Real Rain™ Diverter Valve K-76746

### **Features**

 Real Rain Diverter Valve system actuates Real Rain's Deluge function delivering approximately 0.5 gallons in eight seconds.

### Material

Valve is a forged brass body.

## Installation

 Real Rain Diverter Valve is designed to be in-line between the shower valve and Real Rain Panel.

# **Required Accessories**

K-76728 Overhead Panel K-76732 Overhead Panel Trim K-76748 Diverter Valve Trim



Codes/Standards ASME A112.18.1/CSA B125.1

# **KOHLER® Faucet Lifetime Limited Warranty**

See website for detailed warranty information.



# Real Rain™

Diverter Valve K-76746



# **Technical Information**

All product dimensions are nominal.

### **Notes**

Install this product according to the installation instructions.