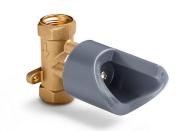

Real Rain™ Diverter Valve K-76746

### **Features**

 Real Rain Diverter Valve system actuates Real Rain's Deluge function delivering approximately 0.5 gallons in eight seconds.

### Material

Valve is a forged brass body.

## Installation

 Real Rain Diverter Valve is designed to be in-line between the shower valve and Real Rain Panel.