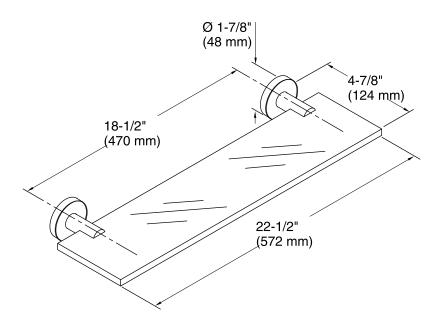

- Includes tempered-glass shelf.
- Coordinates with other products in the Purist Collection.

### Material

Solid-brass construction for durability.

# Installation

Installation tools included.



## Codes/Standards

None Applicable

# KOHLER® Faucet Lifetime Limited Warranty

See website for detailed warranty information.

### **Available Color/Finishes**

Color tiles intended for reference only.

| Color | Code | Description                   |
|-------|------|-------------------------------|
|       | CP   | Polished Chrome               |
|       | SN   | Vibrant® Polished Nickel      |
|       | BGD  | Vibrant® Moderne Brushed Gold |
|       | BN   | Vibrant® Brushed Nickel       |
|       | BV   | Vibrant® Brushed Bronze       |
|       |      |                               |







## **Technical Information**

All product dimensions are nominal.

### **Notes**

Install this product according to the installation guide.