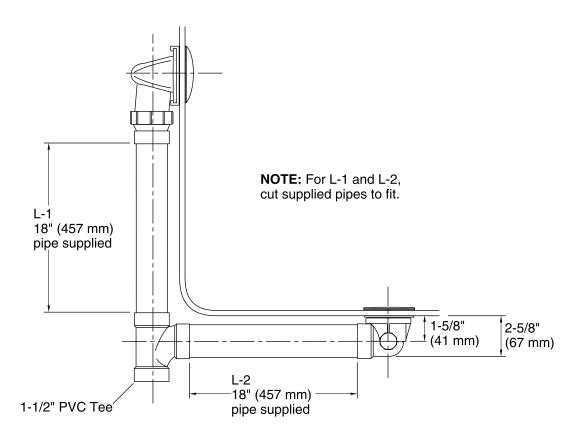

| TT   | Titanium                 |
| and the second s | VNT  | Vintage Nickel           |



# KOHLER. Faucets

## PVC Slotted Overflow Bath Drain K-7272



### **Technical Information**

All product dimensions are nominal.