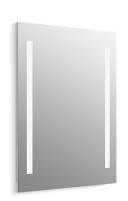

# Features

- LED task lighting intergrated on the front of the mirror.
- 1100 Lux at 22"provides optimal brightness.
- Light guide provides an even, consistent light.
- Light brightness compatible with separate dimming switch (sold separately).

# Verdera® Verdera Lighted Mirror K-99571-TL