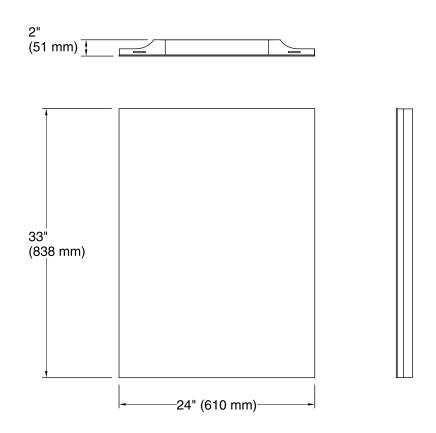

### **Technical Information**

All product dimensions are nominal. Mirror type: Wall mount