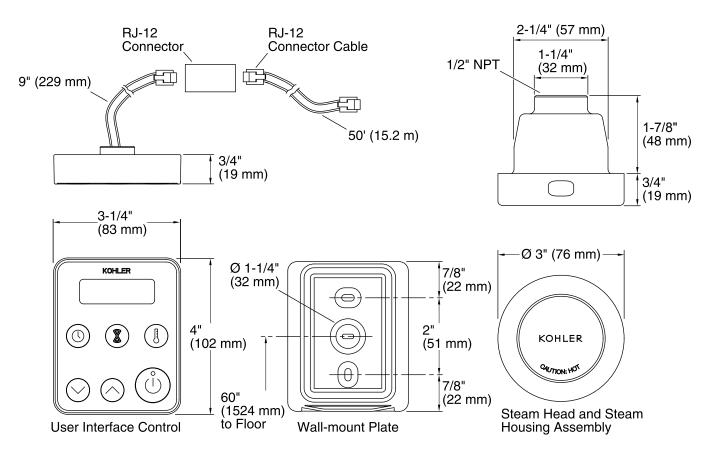

Loose component/s: 50 ft. Data cable, Dual connector, 10" Data Cable, 72" Data Cable, 3 way Coupler, Single connector, Removal tool, and Mounting hardware.

### **Technical Information**

All product dimensions are nominal.

#### **Notes**

Install this product according to the installation guide.

CAUTION: Risk of personal injury. Do not install the User Interface Control outside the steam enclosure. The User Interface must be installed within the enclosure to allow the sensors to regulate the temperature and control the flow of steam.

CAUTION: Risk of scalding. Do not locate the steam head near a seat or bench, as the steam head is hot during operation and may scald the user if touched.

The temperature sensor should be mounted on the wall opposite the steam head. The steam head should be located as far from the seating area as possible.

Locate the steam head 6" (152 mm) above the floor and at least 4-1/2" (114 mm) from the threshold.