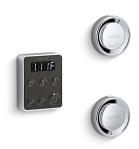

# Invigoration® Series

Tandem Steam Generator Control Kit K-5558

- For use with Invigoration<sup>™</sup> Series 18kW 30kW Steam Generators.
- Fast-Response® technology produces a luxurious steam shower in 60 seconds.
- KOHLER finishes resist corrosion and tarnish.
- Quick-connect RJ-12 cord and connector.
- Mounting arm and gasket.
- Digital clock.
- Two thermostatic steam heads with aromatherapy reservoirs.
- Adjustable time and temperature settings between 90 and 125 degrees Fahrenheit.
- Controls the Power Clean feature.
- 20-minute safety shutoff.

### **Available Color/Finishes**

Color tiles intended for reference only.

| Color | Code | Description              |
|-------|------|--------------------------|
|       | CP   | Polished Chrome          |
|       | SN   | Vibrant® Polished Nickel |
|       | BN   | Vibrant® Brushed Nickel  |
|       | BV   | Vibrant® Brushed Bronze  |
|       | 2BZ  | Oil-Rubbed Bronze        |