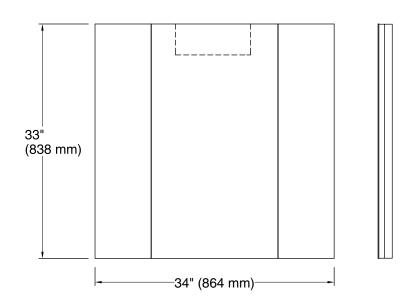

# **Technical Information**

All product dimensions are nominal.

Mirror type: Wall mount