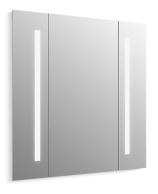

# Verdera® Lighted Mirror K-99572-TL

# **Features**

- LED task lighting intergrated on the front of the mirror.
- 1100 LUX at 22" provides optimal brightness.
- Light guide provides even, consistent light.
- Light brightness compatible with separate dimming switch (sold separately).