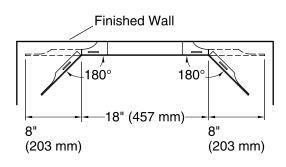

#### **Notes**

Install this product according to the installation instructions.

Select the type of fastener based on the wall material. A minimum 20 lb (9.07 kg) load bearing fastener is recommended.

Install the fastener to a stud to avoid possible property and product damage.