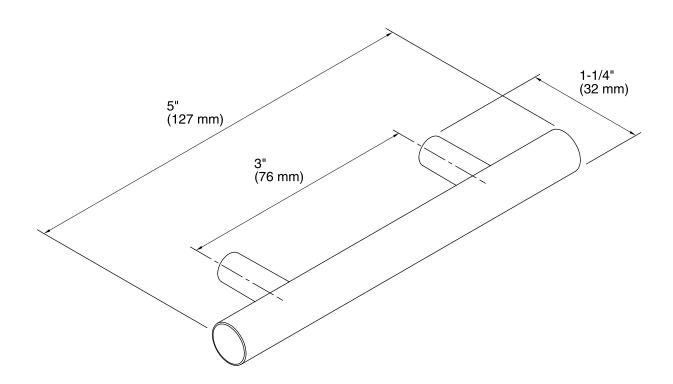

dinates with other products in the Purist Collection.

#### Material

Premium metal construction for durability.

# Components

Additional included component/s: Installation hardware, and Template.



## Codes/Standards

None Applicable

# KOHLER® Faucet Lifetime Limited Warranty

See website for detailed warranty information.

## Available Color/Finishes

Color tiles intended for reference only.

| Color | Code | Description                   |
|-------|------|-------------------------------|
|       | CP   | Polished Chrome               |
|       | SN   | Vibrant® Polished Nickel      |
|       | BGD  | Vibrant® Moderne Brushed Gold |
|       | BN   | Vibrant® Brushed Nickel       |
|       | BV   | Vibrant® Brushed Bronze       |
|       | RGD  |                               |









## **Technical Information**

All product dimensions are nominal.

## **Notes**

Install this product according to the installation guide.