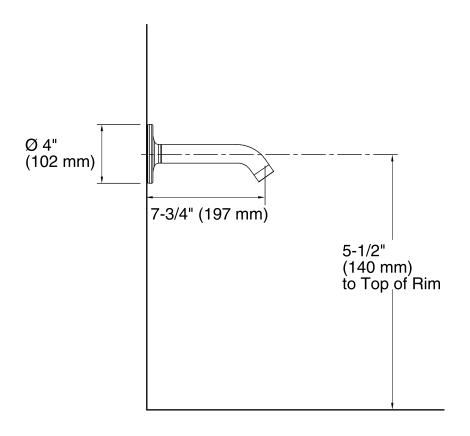

Purist® 35° Bath spout K-14426

#### **Features**

Premium construction ensures durability and reliability



## Codes/Standards ASME A112.18.1/CSA B125.1

# **KOHLER® Faucet Lifetime Limited Warranty**

See website for detailed warranty information.

#### **Available Color/Finishes**

Color tiles intended for reference only.

| Color | Code | Description                   |
|-------|------|-------------------------------|
|       | CP   | Polished Chrome               |
|       | SN   | Vibrant® Polished Nickel      |
|       | BGD  | Vibrant® Moderne Brushed Gold |
|       | BN   | Vibrant® Brushed Nickel       |
|       | BV   | Vibrant® Brushed Bronze       |
|       | RGD  |                               |







### **Technical Information**

All product dimensions are nominal.

#### **Notes**

Install this product according to the installation guide.