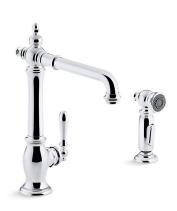

# Kitchen Sink Faucet Swing Spout w/Spray K-99265

### **Features**

- Matching two-function sidespray featuring Sweep® Spray and BerrySoft® provides convenience for cleaning and food prep.
- High-arch swing spout with 360-degree rotation offers superior clearance for filling pots and cleaning.
- Ceramic disc valves exceed industry longevity standards, ensuring durable performance for life.
- ProMotion® technology's light, quiet braided hose and swiveling ball joint make the sidespray easier and more comfortable to use.
- MasterClean<sup>™</sup> sprayface features an easy-to-clean surface that withstands mineral buildup.
- Single lever handle is simple to use and makes adjusting water temperature easy.
- Temperature memory allows faucet to be turned on and off at the temperature set during prior usage.
- Available with 8-1/2" (216mm) swing spout reach.
- 1.5 gal/min (5.7 l/min) maximum flow rate [max at 60 psi (4.14 bar)]

### **Artifacts®**