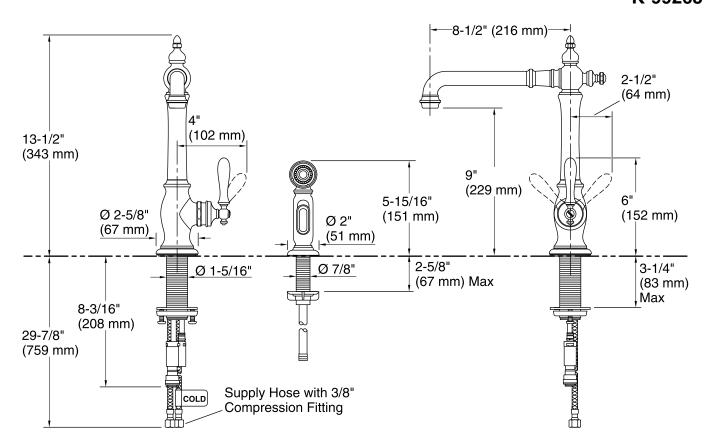

# Kitchen Sink Faucet Swing Spout w/Spray K-99265

### **Technical Information**

All product dimensions are nominal.

Faucet:

Flow rate: 1.5 gal/min (5.7 l/min)

Pressure: 60 psi (4.1 bar)

Spout:

Spout reach: 8-1/2" (216 mm)
Handle clearance: 2-1/2" (64 mm)