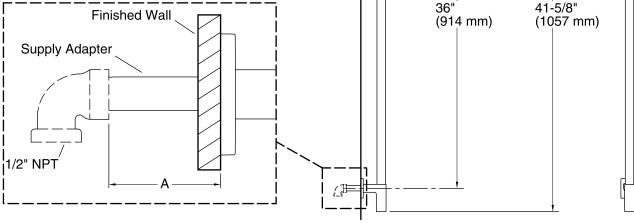

# Deluxe slidebar with supply, 36" K-98344

| Supply Adapter     | A                                  | Finished Wall    |  |
|--------------------|------------------------------------|------------------|--|
| 1218069 (included) | 1-13/16" – 2-5/16" (46 mm – 59 mm) | 2-15/16" (75 mm) |  |
| 1229031*           | 0 – 1/2" (0 – 13 mm)               |                  |  |
| 1247986*           | 5/16" - 13/16" (8 mm - 21 mm)      | │ <del> </del>   |  |
| 1247985*           | 13/16" – 1-5/16" (21 mm – 33 mm)   |                  |  |
| 1247984*           | 1-5/16" – 1-13/16" (33 mm – 46 mm) |                  |  |
| 1218070*           | 2-5/16" – 2-13/16" (59 mm – 71 mm) |                  |  |
| 1218071*           | 2-13/16" - 3-5/16" (71 mm - 84 mm) |                  |  |
| *Sold Separately   |                                    |                  |  |
| Supply Adap        | 36"<br>(914 mm)                    |                  |  |