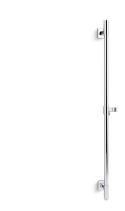

## **Awaken®**

Deluxe slidebar with supply, 36" K-98344

#### **Features**

- Integrated water supply allows water to be plumbed directly through bottom bracket of slidebar
- Adjustable mounting brackets offer installation flexibility
- Adjustable angle of handshower

## **Awaken®**

# Deluxe slidebar with supply, 36" K-98344

| Supply Adapter     | A                                  | Finished Wall    |  |
|--------------------|------------------------------------|------------------|--|
| 1218069 (included) | 1-13/16" – 2-5/16" (46 mm – 59 mm) | 2-15/16" (75 mm) |  |
| 1229031*           | 0 – 1/2" (0 – 13 mm)               |                  |  |
| 1247986*           | 5/16" - 13/16" (8 mm - 21 mm)      | │ <del> </del>   |  |
| 1247985*           | 13/16" – 1-5/16" (21 mm – 33 mm)   |                  |  |
| 1247984*           | 1-5/16" – 1-13/16" (33 mm – 46 mm) |                  |  |
| 1218070*           | 2-5/16" – 2-13/16" (59 mm – 71 mm) |                  |  |
| 1218071*           | 2-13/16" - 3-5/16" (71 mm - 84 mm) |                  |  |
| *Sold Separately   |                                    |                  |  |
| Supply Adap        | 36"<br>(914 mm)                    |                  |  |