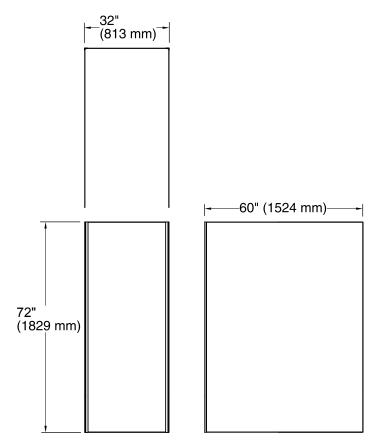

# Choreograph®

60"x32"x72" Wall Kit **K-97618** 

#### Components

Product includes:

K-97608 60"x72" Wall Panel

K-97605 32"x72" Wall Panel

K-97605 32"x72" Wall Panel

K-97635 96" Corner Joint

#### **Technical Information**

All product dimensions are nominal. Installation: 3-Wall Alcove