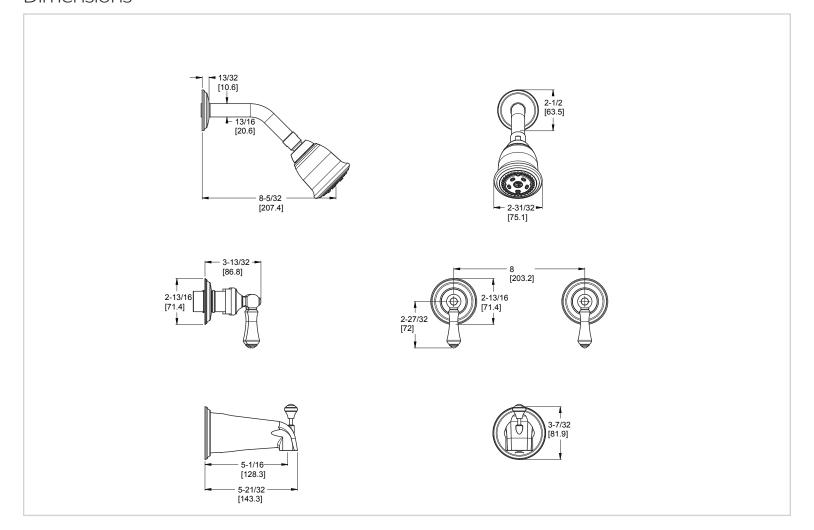

# Pfister

## Pfirst Series™

Tub & Shower

LGO3-82BC Finish(C)







## Specifications

#### **Features**

- 1.8 GPM Flow Rate (Showerhead)
- All Metal Construction
- Multi-Function Showerhead (2 Functions)
- Trim Only, Valve Not Included. Order O3-61XA Valve
- Pforever Warranty®

## Code Compliance

• All Metal Construction

Pfister products are designed and manufactured in compliance with the following standards and codes:



- CSA B125 Certified
- ASME A112.18.1

• Trim Only

- Cal Green Complaint
- CEC Compliant
- ADA Compliant-ANSI A117.1 (Lever handles only)
- EPA WaterSense Certification 1.8 gpm, 6.8 L/Min









### Dimensions