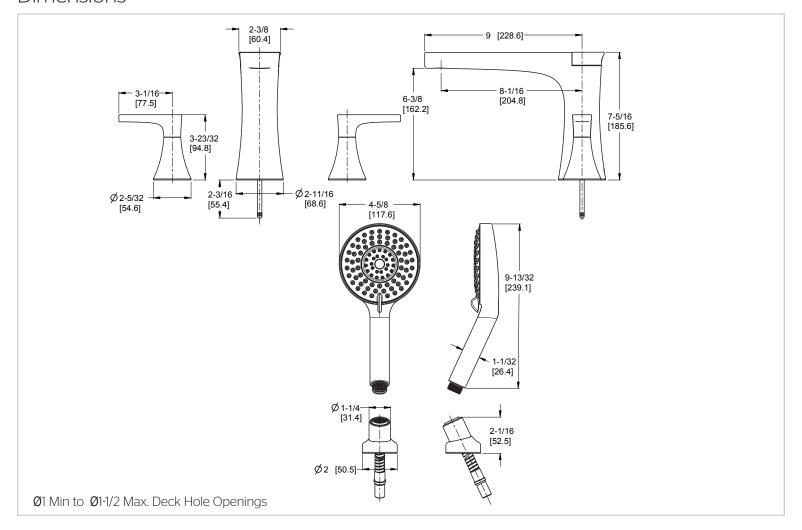

# Pfister

# Kelen™ Roman Tub Trim

LG6-4MFC Finish(C) □ LG6-4MFK Finish(K)





# Specifications

### **Features**

- 1.8 GPM Flow Rate (Handheld)
- 4-Hole Installation
- Fixed Hubs
- All Metal Construction
- Requires OX6-44OR Rough-In
- Multi Function Handheld
- Pforever Warranty®

Pfister products are designed and manufactured in compliance with the



• IAPMO Certified

• 4-Hole Installation

- CSA B125 Certified
- ASME A112.18.1
- Cal Green Compliant
- CEC Compliant
- ADA Compliant-ANSI A117.1 (Lever handles only)
- ASME A112.18.3 (Backflow Prevention)

# **Code Compliance**

• Trim Only, Valve Not Included

following standards and codes:





## **Dimensions**