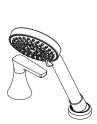

# Kelen™ Roman Tub Trim

LG6-4MFC Finish(C) □ LG6-4MFK Finish(K)

### **Features**

- 1.8 GPM Flow Rate (Handheld)
- 4-Hole Installation
- Fixed Hubs
- All Metal Construction
- Requires OX6-44OR Rough-In
- Multi Function Handheld
- Pforever Warranty®

Pfister products are designed and manufactured in compliance with the