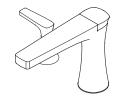

# Kelen™ Roman Tub Trim

LG6-4MFC Finish(C) □ LG6-4MFK Finish(K)

### **Features**

- 1.8 GPM Flow Rate (Handheld)
- 4-Hole Installation
- Fixed Hubs
- All Metal Construction
- Requires OX6-44OR Rough-In
- Multi Function Handheld
- Pforever Warranty®

Pfister products are designed and manufactured in compliance with the