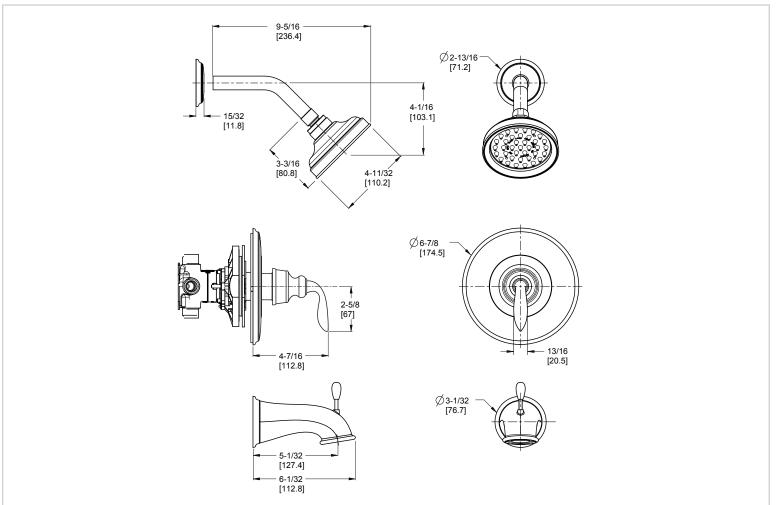

# Pfister

# Avalon™

Tub & Shower

808-WS-CBOC Finish(*C*) 808-WS-CBOK Finish(*K*) 808-WS-CBOY Finish(*Y*)



<u>ک</u> لح

## Specifications

#### Features

- 2.0 GPM Flow Rate
- Includes OX8 Valve
- Brass Ball Joints
- Quick Trim Install
- Temperature Limit Stop
- Pressure Balanced Valve
- Pforever Warranty<sup>®</sup>

• Pforever Seal

### Code Compliance

Pfister products are designed and manufactured in compliance with the following standards and codes:

- IAPMO Certified
- CSA B125 Certified
- ASME A112.18.1
- CEC Compliant
- ADA Compliant-ANSI A117.1 (Lever handles only)
- EPA WaterSense Certification 2.0 gpm, 7.6 L/Min



Dimensions