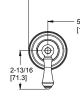

# Pfister

# Pfirst Series™

Tub & Shower

LGO1-81BC Finish(C) □ LGO1-81PC Finish(C)



# Specifications

#### **Features**

- 1.8 GPM Flow Rate (Showerhead)
- Multi-Function Showerhead (3 Functions)
- Trim Only, Valve Not Included. Order 01-31XA Valve
- Metal Handles (81B Only)
- Porcelain Handles (81P Only)
- Pforever Warranty®

### • Trim Only

## **Code Compliance**

Pfister products are designed and manufactured in compliance with the following standards and codes:



- CSA B125 Certified
- ASME A112.18.1
- Cal Green Complaint
- CEC Compliant
- ADA Compliant-ANSI A117.1 (Lever handles only)
- EPA WaterSense Certification 1.8 gpm, 6.8 L/Min









## **Dimensions**















81B Shown