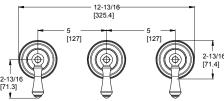

# Pfister

# Pfirst Series™

Tub & Shower

LGO1-81BC Finish(C) □ LGO1-81PC Finish(C)



# Specifications

#### **Features**

- 1.8 GPM Flow Rate (Showerhead)
- Multi-Function Showerhead (3 Functions)
- Trim Only, Valve Not Included. Order 01-31XA Valve
- Metal Handles (81B Only)
- Porcelain Handles (81P Only)
- Pforever Warranty®

### • Trim Only

## **Code Compliance**

Pfister products are designed and manufactured in compliance with the following standards and codes:



- CSA B125 Certified
- ASME A112.18.1
- Cal Green Complaint
- CEC Compliant
- ADA Compliant-ANSI A117.1 (Lever handles only)
- EPA WaterSense Certification 1.8 gpm, 6.8 L/Min









## **Dimensions**















81B Shown