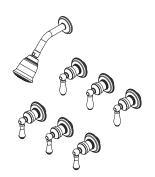

# Pfirst Series™

Tub & Shower

LGO1-81BC Finish(C) □ LGO1-81PC Finish(C)

#### **Features**

- 1.8 GPM Flow Rate (Showerhead)
- Multi-Function Showerhead (3 Functions)
- Trim Only, Valve Not Included. Order 01-31XA Valve
- Metal Handles (81B Only)
- Porcelain Handles (81P Only)
- Pforever Warranty®