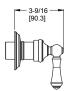

# Pfister

# Pfirst Series™

Tub & Shower

LGO1-81BC Finish(C) □ LGO1-81PC Finish(C)



# Specifications

#### **Features**

- 1.8 GPM Flow Rate (Showerhead)
- Multi-Function Showerhead (3 Functions)
- Trim Only, Valve Not Included. Order 01-31XA Valve
- Metal Handles (81B Only)
- Porcelain Handles (81P Only)
- Pforever Warranty®

### • Trim Only

## **Code Compliance**

Pfister products are designed and manufactured in compliance with the following standards and codes:



- CSA B125 Certified
- ASME A112.18.1
- Cal Green Complaint
- CEC Compliant
- ADA Compliant-ANSI A117.1 (Lever handles only)
- EPA WaterSense Certification 1.8 gpm, 6.8 L/Min









## **Dimensions**















81B Shown