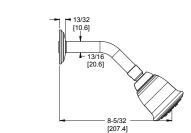

# Pfister

# Pfirst Series™

Tub & Shower

LGO1-81BC Finish(C) □ LGO1-81PC Finish(C)



# Specifications

#### **Features**

- 1.8 GPM Flow Rate (Showerhead)
- Multi-Function Showerhead (3 Functions)
- Trim Only, Valve Not Included. Order 01-31XA Valve
- Metal Handles (81B Only)
- Porcelain Handles (81P Only)
- Pforever Warranty®

### • Trim Only

## **Code Compliance**

Pfister products are designed and manufactured in compliance with the following standards and codes:



- CSA B125 Certified
- ASME A112.18.1
- Cal Green Complaint
- CEC Compliant
- ADA Compliant-ANSI A117.1 (Lever handles only)
- EPA WaterSense Certification 1.8 gpm, 6.8 L/Min









## **Dimensions**















81B Shown