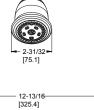

# Pfister

# Pfirst Series™

Tub & Shower

LGO1-81BC Finish(C) □ LGO1-81PC Finish(C)



# Specifications

#### **Features**

- 1.8 GPM Flow Rate (Showerhead)
- Multi-Function Showerhead (3 Functions)
- Trim Only, Valve Not Included. Order 01-31XA Valve
- Metal Handles (81B Only)
- Porcelain Handles (81P Only)
- Pforever Warranty®

### • Trim Only

## **Code Compliance**

Pfister products are designed and manufactured in compliance with the following standards and codes:



- CSA B125 Certified
- ASME A112.18.1
- Cal Green Complaint
- CEC Compliant
- ADA Compliant-ANSI A117.1 (Lever handles only)
- EPA WaterSense Certification 1.8 gpm, 6.8 L/Min









## **Dimensions**















81B Shown