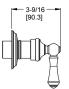

# Pfister

# Pfirst Series™

Tub & Shower

LGO1-81BC Finish(C) □ LGO1-81PC Finish(C)



# Specifications

#### **Features**

- 1.8 GPM Flow Rate (Showerhead)
- Multi-Function Showerhead (3 Functions)
- Trim Only, Valve Not Included. Order 01-31XA Valve
- Metal Handles (81B Only)
- Porcelain Handles (81P Only)
- Pforever Warranty®

### • Trim Only

## **Code Compliance**

Pfister products are designed and manufactured in compliance with the following standards and codes:



- CSA B125 Certified
- ASME A112.18.1
- Cal Green Complaint
- CEC Compliant
- ADA Compliant-ANSI A117.1 (Lever handles only)
- EPA WaterSense Certification 1.8 gpm, 6.8 L/Min









## **Dimensions**















81B Shown