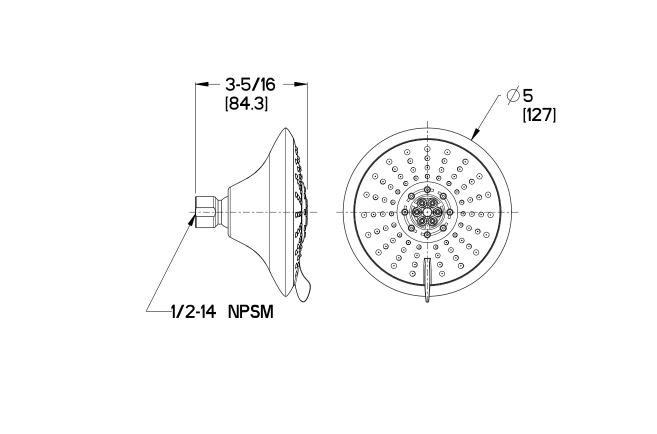

# Pfister

## lyla™

Showerhead

LG15-TROC Finish(C) LG15-TROD Finish(D) LG15-TROK Finish(K) LG15-TROY Finish(Y)



### Specifications

#### Features

- 1.8 GPM Flow Rate
- Convert to WaterSense or LEED Requirements with Seperate Restrictor Insert
- Easy To Clean Nozzles
- Multi-Function Shower Head
- Pforever Warranty<sup>®</sup>

#### Code Compliance

Pfister products are designed and manufactured in compliance with the following standards and codes:

- IAPMO Certified
- CSA B125 Certified
- ASME A112.18.1
- Cal Green Compliant
- CEC Compliant
- EPA WaterSense Certification 1.8 gpm, 6.8 L/Min



#### Dimensions