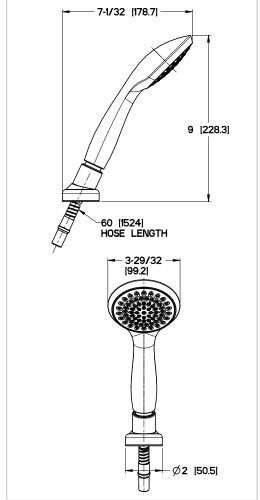

# Pfister

### lyla™

#### Roman Tub Trim

LG6-4TRC Finish(C)  $\square$  LG6-4TRD Finish(D)  $\square$ 

LG6-4TRK Finish(K)  $\square$  LG6-4TRY Finish(Y)  $\square$ 



#### Specifications

#### **Features**

- 1.8 GPM Flow Rate (Handheld)
- 4-Hole Installation
- Fixed Hubs
- Requires OX6-44OR Rough-In
- Pforever Warranty®

## Code Compliance

• Trim Only, Valve Not Included

Pfister products are designed and manufactured in compliance with the following standards and codes:



- IAPMO Certified
- CSA B125 Certified
- ASME A112.18.1
- Cal Green Compliant
- CEC Compliant
- ADA Compliant-ANSI A117.1 (Lever handles only)
- ASME A112.18.3 (Backflow Prevention)

#### **Dimensions**