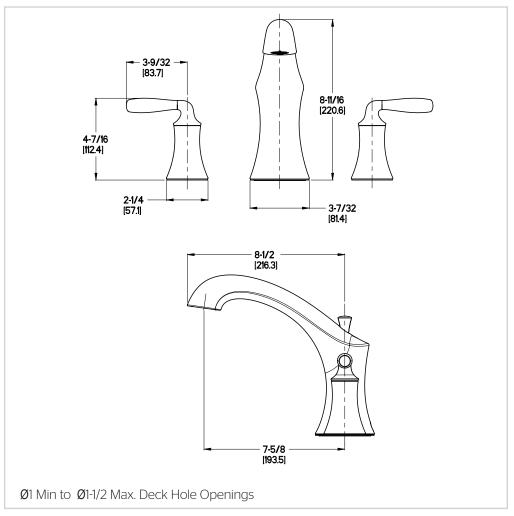

# Pfister

### lyla™

#### Roman Tub Trim

LG6-4TRC Finish(C)  $\square$  LG6-4TRD Finish(D)  $\square$ 

LG6-4TRK Finish(K)  $\square$  LG6-4TRY Finish(Y)  $\square$ 



#### Specifications

#### **Features**

- 1.8 GPM Flow Rate (Handheld)
- 4-Hole Installation
- Fixed Hubs
- Requires OX6-44OR Rough-In
- Pforever Warranty®

## Code Compliance

• Trim Only, Valve Not Included

Pfister products are designed and manufactured in compliance with the following standards and codes:



- IAPMO Certified
- CSA B125 Certified
- ASME A112.18.1
- Cal Green Compliant
- CEC Compliant
- ADA Compliant-ANSI A117.1 (Lever handles only)
- ASME A112.18.3 (Backflow Prevention)

#### **Dimensions**