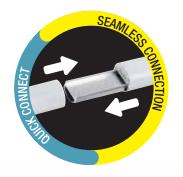

#### **Features**

- Uses Two 4ft LED Lamps with Quick Connect to Create an 8ft Lamp
- Shatter Proof Acrylic Lens
- Non-Dimmable
- Indoor / Suitable for Damp Locations
- UL/CUL Listed
- FCC Compliant
- 100% Glass and Mercury Free
- 5 Year Warranty
- Cool White