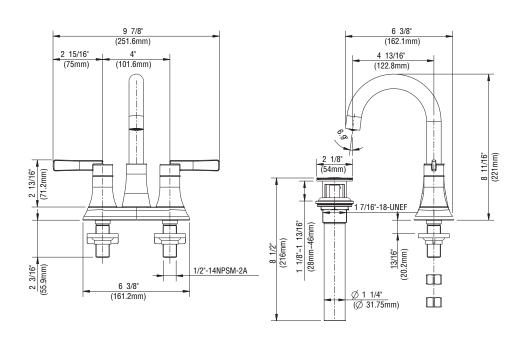

# PFWSC8840 ORRS Series Two Handle Lavatory Faucet



#### **Product Features**

- · Ceramic disc cartridges
- Metal lever handles
- Requires 3-hole sink with 4" on-center
- · With brass pop-up
- 100% factory pressure tested
- Max. flow rate: 1.2 gpm (4.5 L/min) at 60 psi
- EPA WaterSense approved
- NSF-61 compliant
- ADA compliant



PFWSC8840

### **Model Numbers**

PFWSC8840CP Chrome

PFWSC8840BN Brushed nickel

## **Product Specifications**



### Warranty and Codes

This product comes complete with installation, operating, care and maintenance instructions. This PROFLO faucet carries a limited lifetime warranty when installed in residential applications. The warranty is five years in commercial applications.

\*Compliant with lead content requirements of California AB 1953.