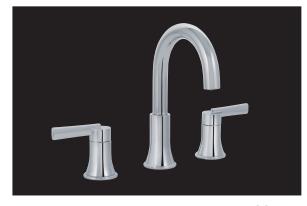

# PFWSC8860 ORRS Series Two Handle Widespread Faucet

#### **Product Features**

- · Ceramic disc cartridges
- Metal lever handles
- Requires 3-hole sink with 8" on-center
- · With brass pop-up
- 100% factory pressure tested
- Max. flow rate: 1.2 gpm (4.5 L/min) at 60 psi
- EPA WaterSense approved
- NSF-61 compliant
- ADA compliant

### **Model Numbers**

PFWSC8860CP Chrome

PFWSC8860BN Brushed nickel