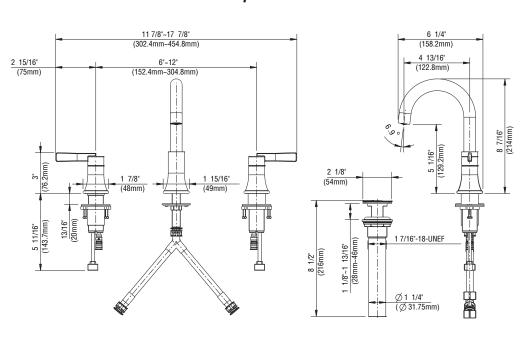

# PFWSC8860 ORRS Series Two Handle Widespread Faucet



#### **Product Features**

- · Ceramic disc cartridges
- Metal lever handles
- Requires 3-hole sink with 8" on-center
- · With brass pop-up
- 100% factory pressure tested
- Max. flow rate: 1.2 gpm (4.5 L/min) at 60 psi
- EPA WaterSense approved
- NSF-61 compliant
- ADA compliant



PFWSC8860

### **Model Numbers**

PFWSC8860CP Chrome

PFWSC8860BN Brushed nickel

## **Product Specifications**



#### Warranty and Codes

This product comes complete with installation, operating, care and maintenance instructions. This PROFLO faucet carries a limited lifetime warranty when installed in residential applications. The warranty is five years in commercial applications.

\*Compliant with lead content requirements of California AB 1953.