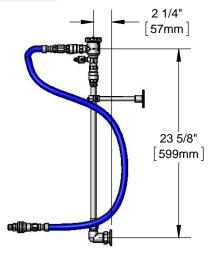

### **Architect/Engineering Specifications:**

Hose connector kits w/ 1/2" NPT inlet elbow, 3/8" NPT x 18" riser, 6" wall bracket, vacuum breaker with integral check valve, 3/8" NPT x 36" flexible water connector and quick disconnect with 3/8" close nipple. Certified to ASSE 1056.

#### Features & Benefits:

- Hose connector kit
- 1/2" NPT inlet swivel elbow and flange
- 3/8" NPT x 18" riser
- 6" wall bracket
- Continous pressure vacuum breaker w/ integral check valve
- 3/8" NPT x 36" flexible water connector
- Stainless steel quick disconnect w/ 3/8" close nipple
- Material: Polished chrome plated brass