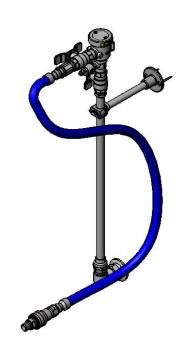

### **Architect/Engineering Specifications:**

Hose connector kits w/ 1/2" NPT inlet elbow, 3/8" NPT x 18" riser, 6" wall bracket, vacuum breaker with integral check valve, 3/8" NPT x 36" flexible water connector and quick disconnect with 3/8" close nipple. Certified to ASSE 1056.

#### Features & Benefits:

- Hose connector kit
- 1/2" NPT inlet swivel elbow and flange
- 3/8" NPT x 18" riser
- 6" wall bracket
- Continous pressure vacuum breaker w/ integral check valve
- 3/8" NPT x 36" flexible water connector
- Stainless steel quick disconnect w/ 3/8" close nipple
- Material: Polished chrome plated brass