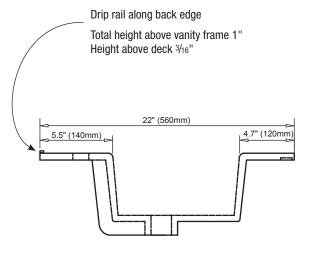

#### SPECIFICATION VARIANCES

All measurements are nominal. All china tops are cast in molds and are therefore subject to significant variations in dimension caused by mold variation.

(SIDE VIEW)