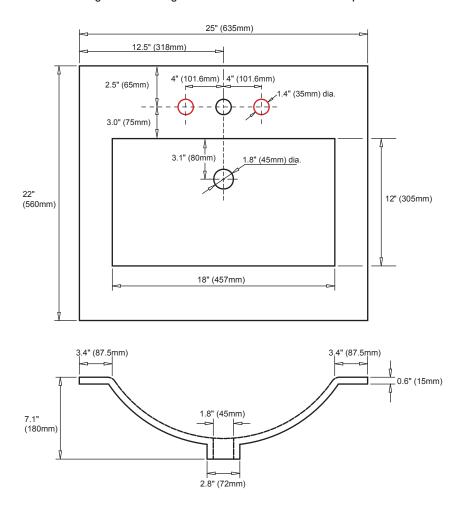

Three hole drilling for 8" spread faucet set shown.

Single hole drilling model is identical with the exception of the two faucet holes.

#### 43" Wide Vitreous China Vanity Top

Three hole drilling for 8" spread faucet set shown.

Single hole drilling model is identical with the exception of the two faucet holes.

Single hole drilling model is identical with the exception of the two faucet holes.

Three hole drilling for 8" spread faucet set shown.

Single hole drilling model is identical with the exception of the two faucet holes.