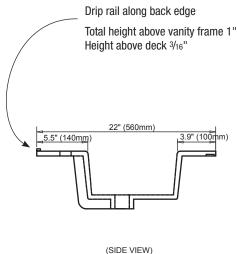

#### SPECIFICATION VARIANCES

All measurements are nominal. All china tops are cast in molds and are therefore subject to significant variations in dimension caused by mold variation.

(SIDE VIEW)

Three hole drilling for 8" spread faucet set shown.

Single hole drilling model is identical with the exception of the two faucet holes.

#### SPECIFICATION VARIANCES

All measurements are nominal. All china tops are cast in molds and are therefore subject to significant variations in dimension caused by mold variation.

(SIDE VIEW)