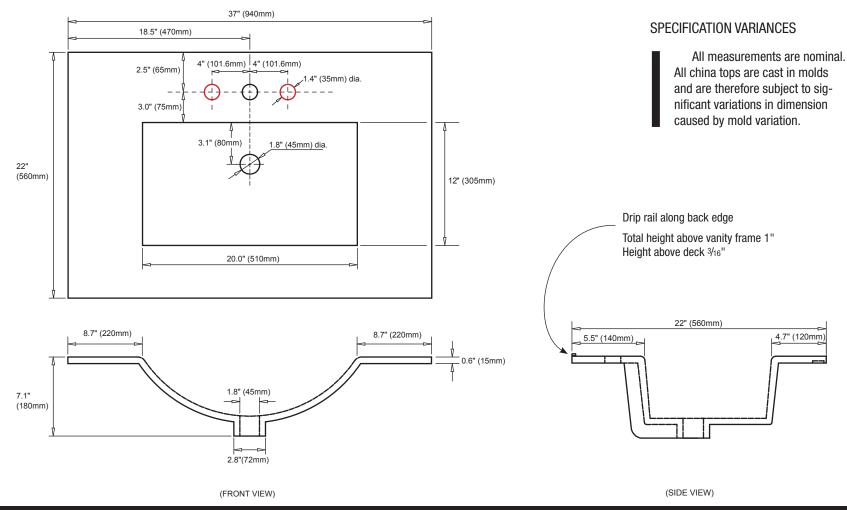

# SPECIFICATION VARIANCES

All measurements are nominal.
All china tops are cast in molds
and are therefore subject to significant variations in dimension
caused by mold variation.

#### 43" Wide Vitreous China Vanity Top

Three hole drilling for 8" spread faucet set shown.

Single hole drilling model is identical with the exception of the two faucet holes.

## SPECIFICATION VARIANCES

All measurements are nominal.
All china tops are cast in molds
and are therefore subject to significant variations in dimension
caused by mold variation.

Three hole drilling for 8" spread faucet set shown.

Single hole drilling model is identical with the exception of the two faucet holes.

Three hole drilling for 8" spread faucet set shown.

Single hole drilling model is identical with the exception of the two faucet holes.