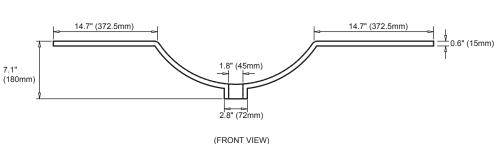

#### SPECIFICATION VARIANCES

All measurements are nominal. All china tops are cast in molds and are therefore subject to significant variations in dimension caused by mold variation.

(SIDE VIEW)

Three hole drilling for 8" spread faucet set shown.

Single hole drilling model is identical with the exception of the two faucet holes.