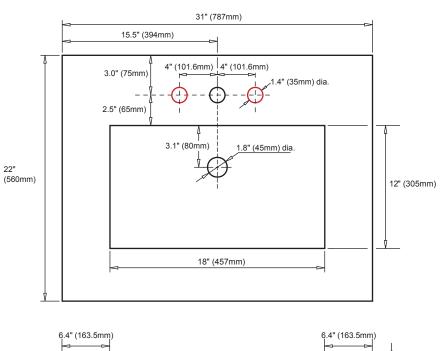

Three hole drilling for 8" spread faucet set shown.

Single hole drilling model is identical with the exception of the two faucet holes.

Single hole drilling model is identical with the exception of the two faucet holes.

Three hole drilling for 8" spread faucet set shown.

Single hole drilling model is identical with the exception of the two faucet holes.