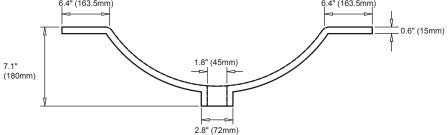

Three hole drilling for 8" spread faucet set shown.

Single hole drilling model is identical with the exception of the two faucet holes.

#### 43" Wide Vitreous China Vanity Top

Three hole drilling for 8" spread faucet set shown.

Single hole drilling model is identical with the exception of the two faucet holes.

Single hole drilling model is identical with the exception of the two faucet holes.

Three hole drilling for 8" spread faucet set shown.

Single hole drilling model is identical with the exception of the two faucet holes.