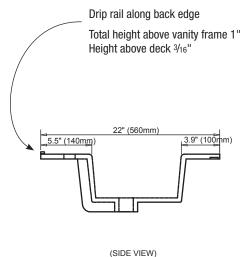

#### SPECIFICATION VARIANCES

All measurements are nominal. All china tops are cast in molds and are therefore subject to significant variations in dimension caused by mold variation.

(SIDE VIEW)

Three hole drilling for 8" spread faucet set shown.

#### SPECIFICATION VARIANCES

All measurements are nominal. All china tops are cast in molds and are therefore subject to significant variations in dimension caused by mold variation.

(SIDE VIEW)