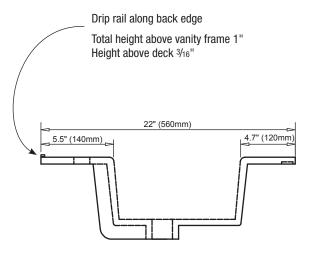

#### SPECIFICATION VARIANCES

All measurements are nominal. All china tops are cast in molds and are therefore subject to significant variations in dimension caused by mold variation.

(SIDE VIEW)

Three hole drilling for 8" spread faucet set shown.

Single hole drilling model is identical with the exception of the two faucet holes.