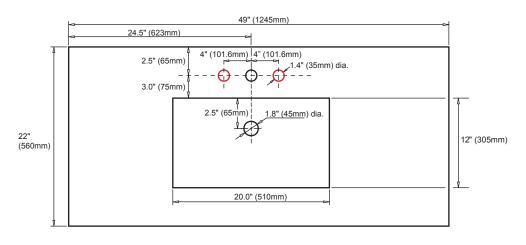

Three hole drilling for 8" spread faucet set shown.

Single hole drilling model is identical with the exception of the two faucet holes.

Single hole drilling model is identical with the exception of the two faucet holes.

Three hole drilling for 8" spread faucet set shown.

Single hole drilling model is identical with the exception of the two faucet holes.