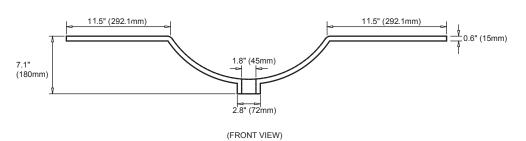

Three hole drilling for 8" spread faucet set shown.

Single hole drilling model is identical with the exception of the two faucet holes.

Single hole drilling model is identical with the exception of the two faucet holes.

Three hole drilling for 8" spread faucet set shown.

Single hole drilling model is identical with the exception of the two faucet holes.