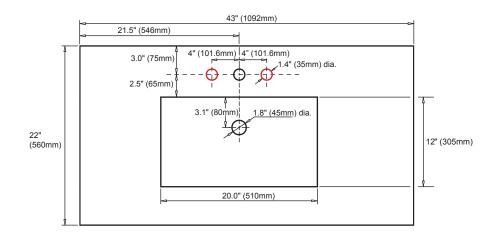

#### 43" Wide Vitreous China Vanity Top

Three hole drilling for 8" spread faucet set shown.

Single hole drilling model is identical with the exception of the two faucet holes.

## SPECIFICATION VARIANCES

All measurements are nominal.
All china tops are cast in molds
and are therefore subject to significant variations in dimension
caused by mold variation.

Three hole drilling for 8" spread faucet set shown.