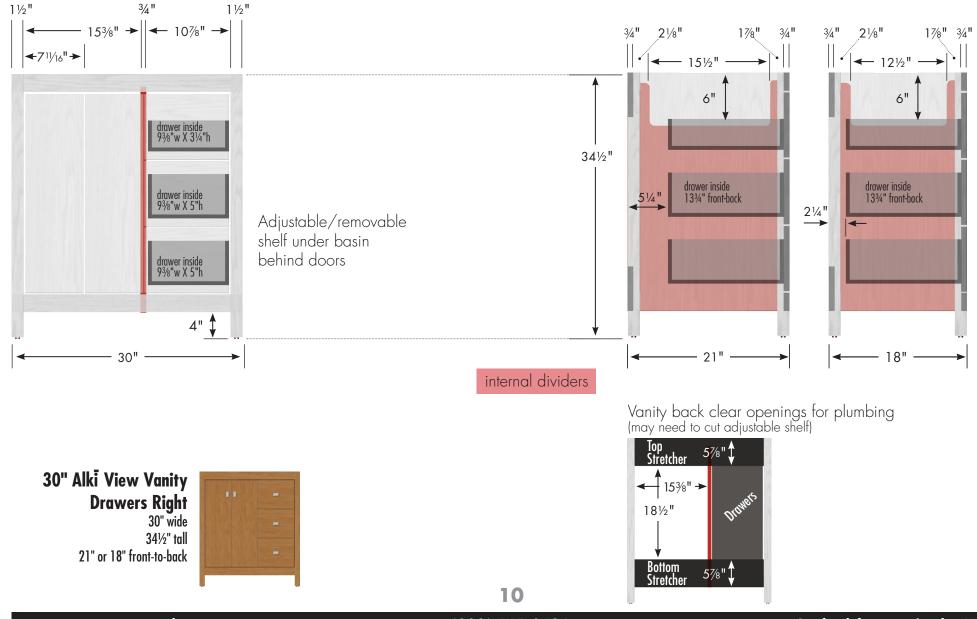

### Alki View Vanity 30"w, 34½"h, drawers right

RASSE

woodenworks

(800) 445-0494

Alki View Vanity 30"w, 34½"h, drawers left