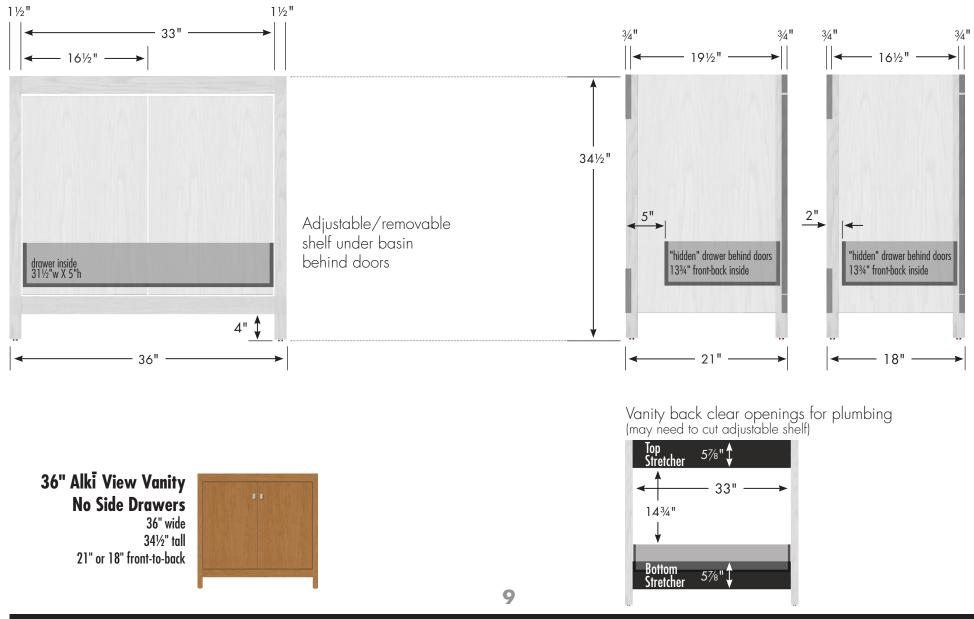

### Alki View Vanity 36"w, 34½"h, drawers left

RASSE

woodenworks

Alki View Vanity 36"w, 34½"h, no side drawers