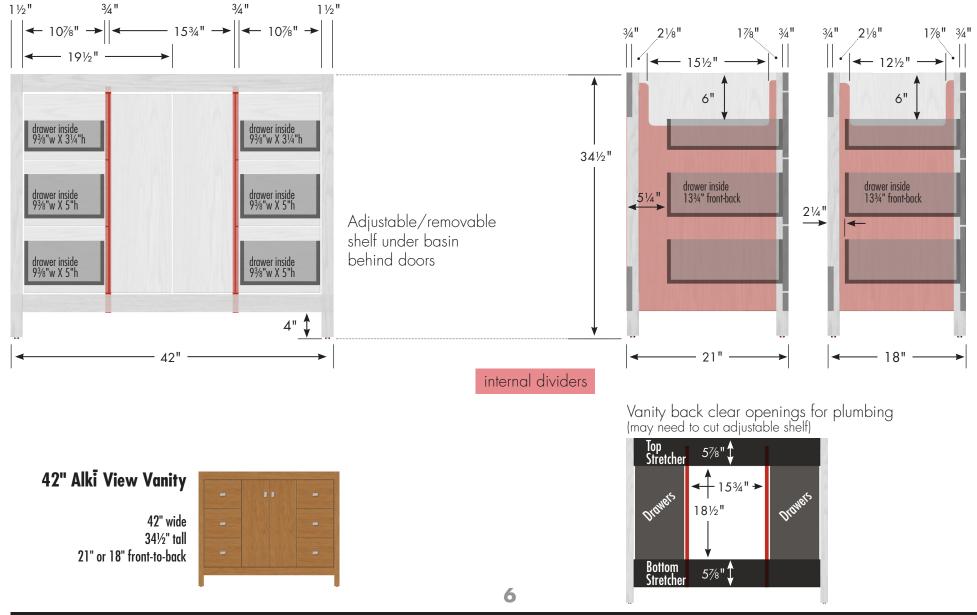

{18"}$  but occasionally up to  $\frac{1}{316"}$ ).

In most applications these slight variations will have no impact upon installation, appearance or function. However, when planning and finishing a space for a built in vanity, **do not frame or finish the space before measuring the actual cabinet!** 

We can not be responsible for any expenses incurred as a result of the end user or contractor not following this guideline.

### Alki View Vanity 72"w, 34½"h, double basin



## woodenworks

#### Crafted for you in the USA

## woodenworks

Alki View Vanity 60"w, 341/2"h, double basin



(800) 445-0494

Crafted for you in the USA

## STRASSER woodenworks

Alki View Vanity 60"w, 34½"h, center basin



### Alki View Vanity 48"w, 34½"h



TRASSER

woodenworks

### Alki View Vanity 42"w, 34½"h



woodenworks

(800) 445-0494

### Alki View Vanity 36"w, 34½"h, drawers right



RASS

woodenworks

### Alki View Vanity 36"w, 34½"h, drawers left



RASSE

woodenworks



Alki View Vanity 36"w, 34½"h, no side drawers



### Alki View Vanity 30"w, 34½"h, drawers right



RASSE

woodenworks

(800) 445-0494

Alki View Vanity 30"w, 34½"h, drawers left



#### www.strasserwood.com

IRASSE

woodenworks

(800) 445-0494

## STRASSER woodenworks

### Alki View Vanity 30"w, 34½"h, no side drawers



www.strasserwood.com









### Alki View Linen 19½"w, 70"h



www.strasserwood.com

(800) 4<u>45-0494</u>