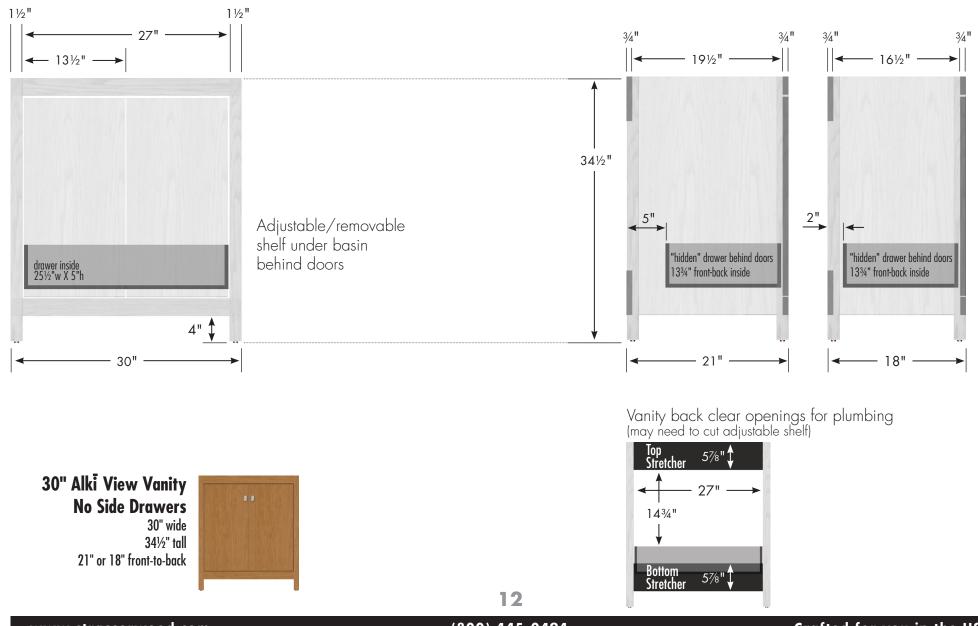

#### Crafted for you in the USA

## woodenworks

Alki View Vanity 60"w, 341/2"h, double basin



(800) 445-0494

Crafted for you in the USA

## STRASSER woodenworks

Alki View Vanity 60"w, 34½"h, center basin



### Alki View Vanity 48"w, 34½"h



TRASSER

woodenworks

### Alki View Vanity 42"w, 34½"h



woodenworks

(800) 445-0494

### Alki View Vanity 36"w, 34½"h, drawers right



RASS

woodenworks

### Alki View Vanity 36"w, 34½"h, drawers left



RASSE

woodenworks



Alki View Vanity 36"w, 34½"h, no side drawers



### Alki View Vanity 30"w, 34½"h, drawers right



RASSE

woodenworks

(800) 445-0494

Alki View Vanity 30"w, 34½"h, drawers left



#### www.strasserwood.com

IRASSE

woodenworks

(800) 445-0494

## STRASSER woodenworks

### Alki View Vanity 30"w, 34½"h, no side drawers



www.strasserwood.com









### Alki View Linen 19½"w, 70"h



www.strasserwood.com

(800) 4<u>45-0494</u>