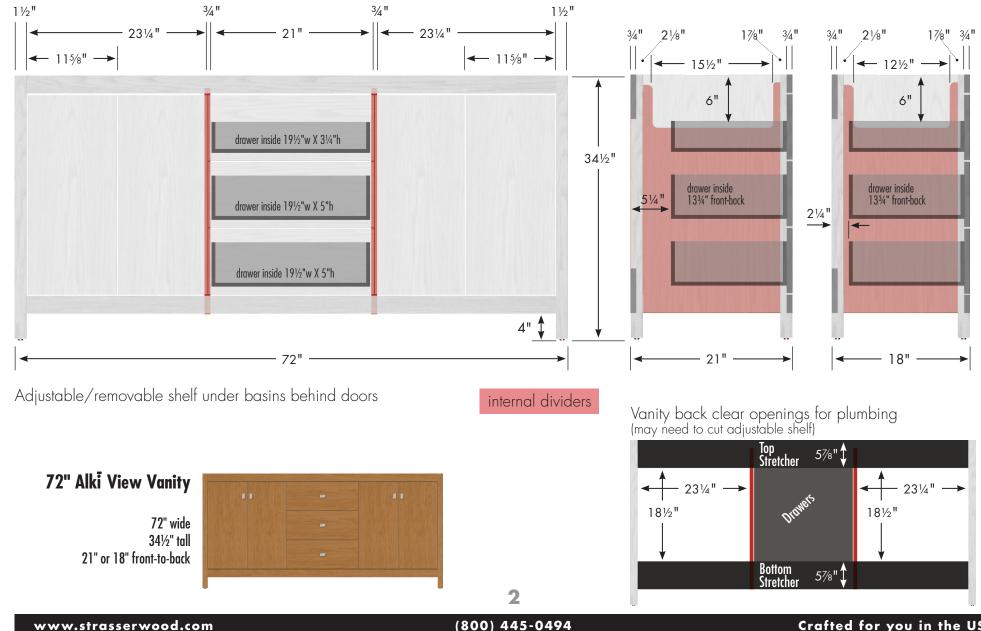

IANCES

Dimensions on finished vanities may vary slightly from those shown on these specification sheets due to variability in construction materials.

Our products are engineered to maintain close dimensional tolerances but variability in manufacturing materials can change dimensions slightly (normally within  $\frac{1}{18"}$  but occasionally up to  $\frac{1}{316"}$ ).

In most applications these slight variations will have no impact upon installation, appearance or function. However, when planning and finishing a space for a built in vanity, **do not frame or finish the space before measuring the actual cabinet!** 

We can not be responsible for any expenses incurred as a result of the end user or contractor not following this guideline.

### Alki View Vanity 72"w, 34½"h, double basin



## woodenworks

#### Crafted for you in the USA

## woodenworks

Alki View Vanity 60"w, 341/2"h, double basin



(800) 445-0494

Crafted for you in the USA

## STRASSER woodenworks

Alki View Vanity 60"w, 34½"h, center basin



### Alki View Vanity 48"w, 34½"h



TRASSER

woodenworks

### Alki View Vanity 42"w, 34½"h



woodenworks

(800) 445-0494

### Alki View Vanity 36"w, 34½"h, drawers right



RASS

woodenworks

### Alki View Vanity 36"w, 34½"h, drawers left



RASSE

woodenworks



Alki View Vanity 36"w, 34½"h, no side drawers



### Alki View Vanity 30"w, 34½"h, drawers right



RASSE

woodenworks

(800) 445-0494

Alki View Vanity 30"w, 34½"h, drawers left



#### www.strasserwood.com

IRASSE

woodenworks

(800) 445-0494

## STRASSER woodenworks

### Alki View Vanity 30"w, 34½"h,