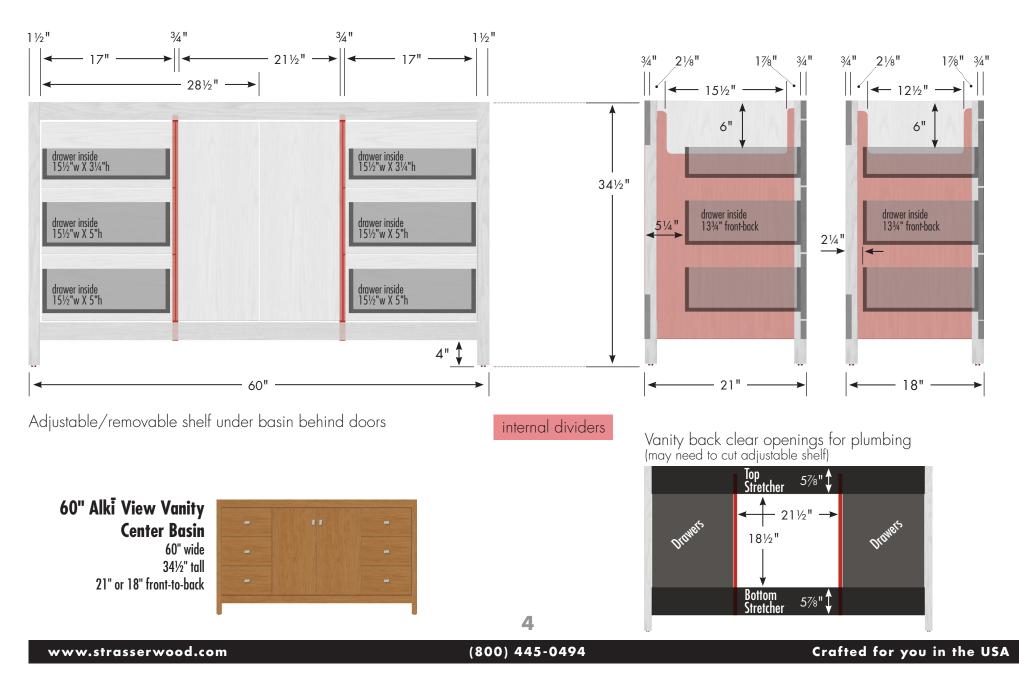

iability in manufacturing materials can change dimensions slightly (normally within  $\frac{1}{18"}$  but occasionally up to  $\frac{1}{316"}$ ).

In most applications these slight variations will have no impact upon installation, appearance or function. However, when planning and finishing a space for a built in vanity, **do not frame or finish the space before measuring the actual cabinet!** 

We can not be responsible for any expenses incurred as a result of the end user or contractor not following this guideline.

### Alki View Vanity 72"w, 34½"h, double basin



## woodenworks

#### Crafted for you in the USA

## woodenworks

Alki View Vanity 60"w, 341/2"h, double basin



(800) 445-0494

Crafted for you in the USA

## STRASSER woodenworks

Alki View Vanity 60"w, 34½"h, center basin



### Alki View Vanity 48"w, 34½"h



TRASSER

woodenworks

### Alki View Vanity 42"w, 34½"h



woodenworks

(800) 445-0494

### Alki View Vanity 36"w, 34½"h, drawers right



RASS

woodenworks

### Alki View Vanity 36"w, 34½"h, drawers left



RASSE

woodenworks



Alki View Vanity 36"w, 34½"h, no side drawers



### Alki View Vanity 30"w, 34½"h, drawers right



RASSE

woodenworks

(800) 445-0494

Alki View Vanity 30"w, 34½"h, drawers left



#### www.strasserwood.com

IRASSE

woodenworks

(800) 445-0494

## STRASSER woodenworks

### Alki View Vanity 30"w, 34½"h, no side drawers



www.strasserwood.com









### Alki View Linen 19½"w, 70"h



www.strasserwood.com

(800) 4<u>45-0494</u>