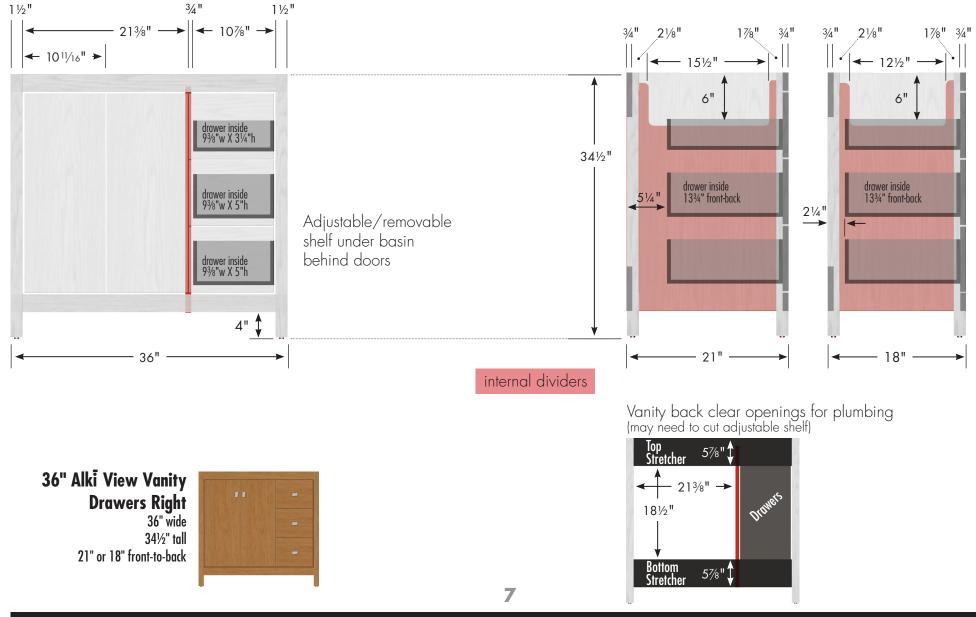

slight variations will have no impact upon installation, appearance or function. However, when planning and finishing a space for a built in vanity, **do not frame or finish the space before measuring the actual cabinet!** 

We can not be responsible for any expenses incurred as a result of the end user or contractor not following this guideline.

### Alki View Vanity 72"w, 34½"h, double basin



## woodenworks

#### Crafted for you in the USA

## woodenworks

Alki View Vanity 60"w, 341/2"h, double basin



(800) 445-0494

Crafted for you in the USA

## STRASSER woodenworks

Alki View Vanity 60"w, 34½"h, center basin



### Alki View Vanity 48"w, 34½"h



TRASSER

woodenworks

### Alki View Vanity 42"w, 34½"h



woodenworks

(800) 445-0494

### Alki View Vanity 36"w, 34½"h, drawers right



RASS

woodenworks

### Alki View Vanity 36"w, 34½"h, drawers left



RASSE

woodenworks



Alki View Vanity 36"w, 34½"h, no side drawers



### Alki View Vanity 30"w, 34½"h, drawers right



RASSE

woodenworks

(800) 445-0494

Alki View Vanity 30"w, 34½"h, drawers left



#### www.strasserwood.com

IRASSE

woodenworks

(800) 445-0494

## STRASSER woodenworks

### Alki View Vanity 30"w, 34½"h, no side drawers



www.strasserwood.com









### Alki View Linen 19½"w, 70"h



www.strasserwood.com

(800) 4<u>45-0494</u>