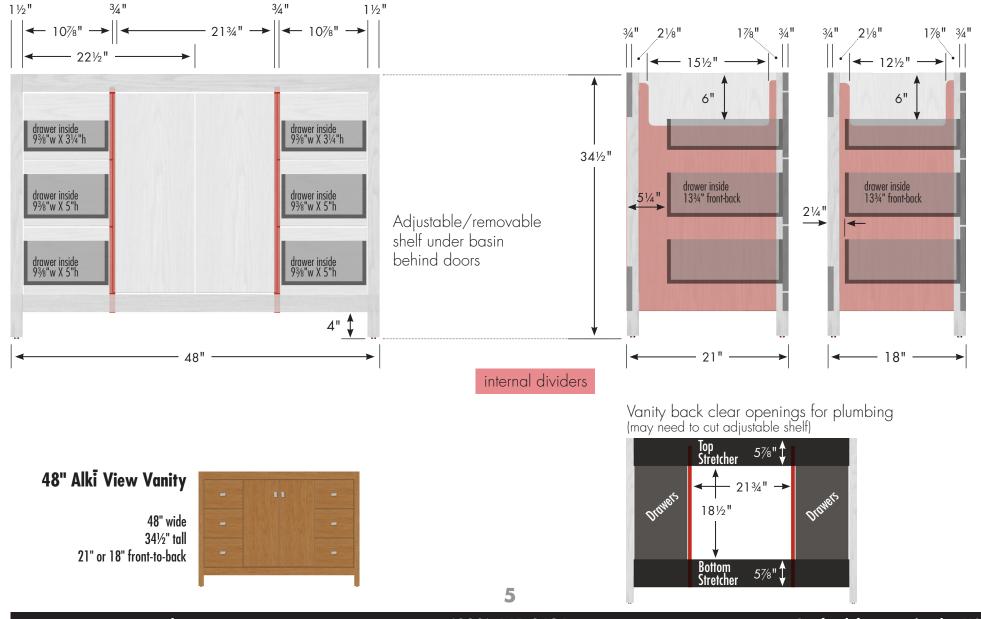

can change dimensions slightly (normally within  $\frac{1}{18"}$  but occasionally up to  $\frac{1}{316"}$ ).

In most applications these slight variations will have no impact upon installation, appearance or function. However, when planning and finishing a space for a built in vanity, **do not frame or finish the space before measuring the actual cabinet!** 

We can not be responsible for any expenses incurred as a result of the end user or contractor not following this guideline.

### Alki View Vanity 72"w, 34½"h, double basin



## woodenworks

#### Crafted for you in the USA

## woodenworks

Alki View Vanity 60"w, 341/2"h, double basin



(800) 445-0494

Crafted for you in the USA

## STRASSER woodenworks

Alki View Vanity 60"w, 34½"h, center basin



### Alki View Vanity 48"w, 34½"h



TRASSER

woodenworks

### Alki View Vanity 42"w, 34½"h



woodenworks

(800) 445-0494

### Alki View Vanity 36"w, 34½"h, drawers right



RASS

woodenworks

### Alki View Vanity 36"w, 34½"h, drawers left



RASSE

woodenworks



Alki View Vanity 36"w, 34½"h, no side drawers



### Alki View Vanity 30"w, 34½"h, drawers right



RASSE

woodenworks

(800) 445-0494

Alki View Vanity 30"w, 34½"h, drawers left



#### www.strasserwood.com

IRASSE

woodenworks

(800) 445-0494

## STRASSER woodenworks

### Alki View Vanity 30"w, 34½"h, no side drawers



www.strasserwood.com









### Alki View Linen 19½"w, 70"h



www.strasserwood.com

(800) 4<u>45-0494</u>