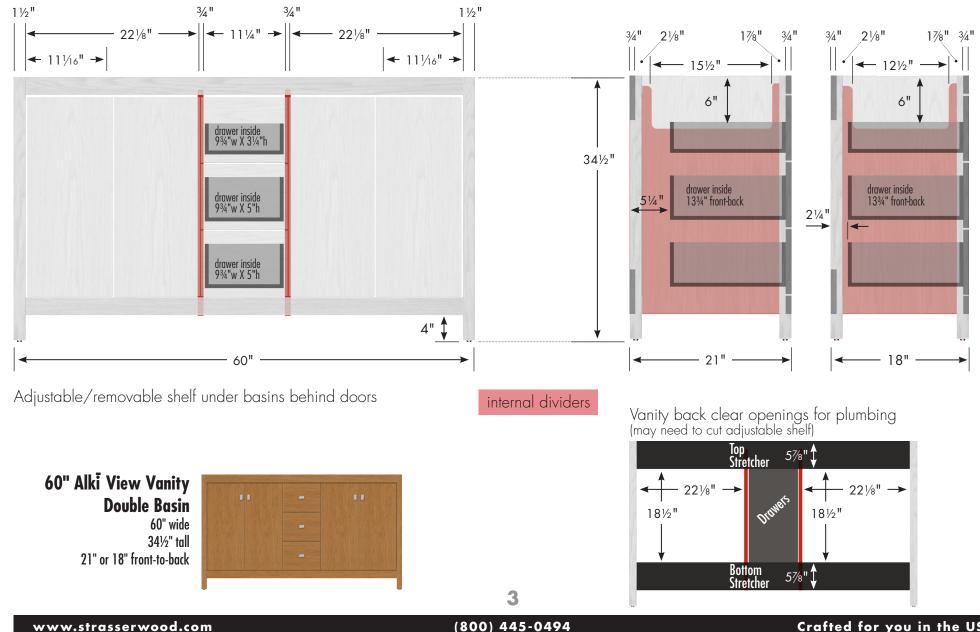

## woodenworks

Alki View Vanity 60"w, 341/2"h, double basin

(800) 445-0494

Crafted for you in the USA