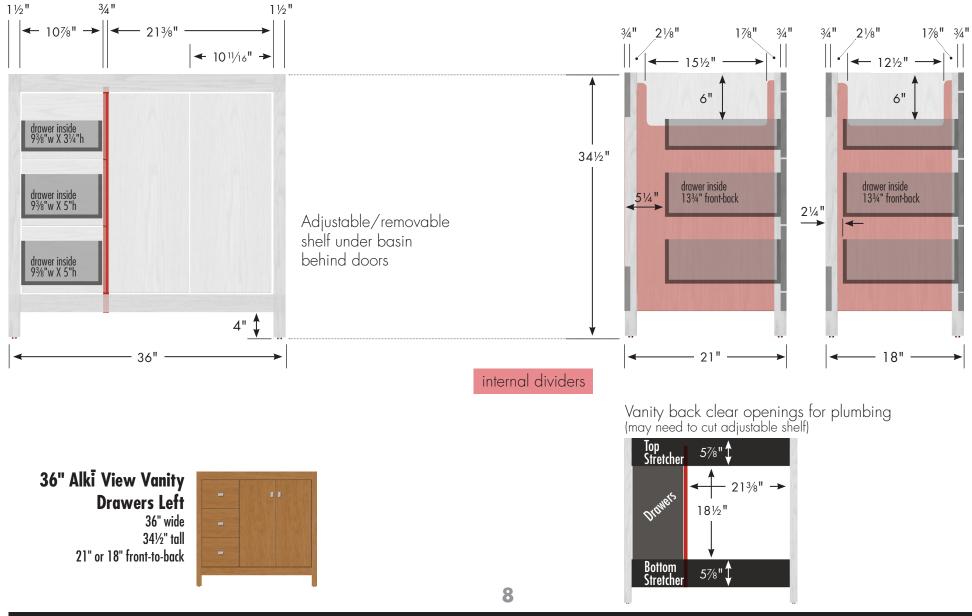

### Alki View Vanity 36"w, 34½"h, drawers left

RASSE

woodenworks

Alki View Vanity 36"w, 34½"h, no side drawers