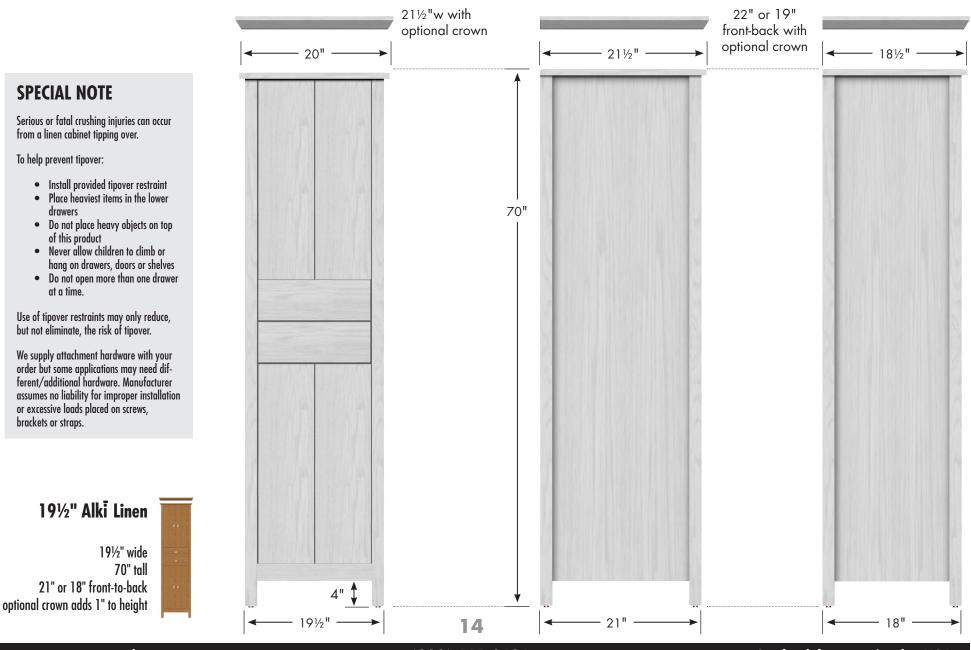

y 60"w, 341/2"h, double basin



(800) 445-0494

Crafted for you in the USA

## STRASSER woodenworks

Alki View Vanity 60"w, 34½"h, center basin



### Alki View Vanity 48"w, 34½"h



TRASSER

woodenworks

### Alki View Vanity 42"w, 34½"h



woodenworks

(800) 445-0494

### Alki View Vanity 36"w, 34½"h, drawers right



RASS

woodenworks

### Alki View Vanity 36"w, 34½"h, drawers left



RASSE

woodenworks



Alki View Vanity 36"w, 34½"h, no side drawers



### Alki View Vanity 30"w, 34½"h, drawers right



RASSE

woodenworks

(800) 445-0494

Alki View Vanity 30"w, 34½"h, drawers left



#### www.strasserwood.com

IRASSE

woodenworks

(800) 445-0494

## STRASSER woodenworks

### Alki View Vanity 30"w, 34½"h, no side drawers



www.strasserwood.com









### Alki View Linen 19½"w, 70"h



www.strasserwood.com

(800) 4<u>45-0494</u>