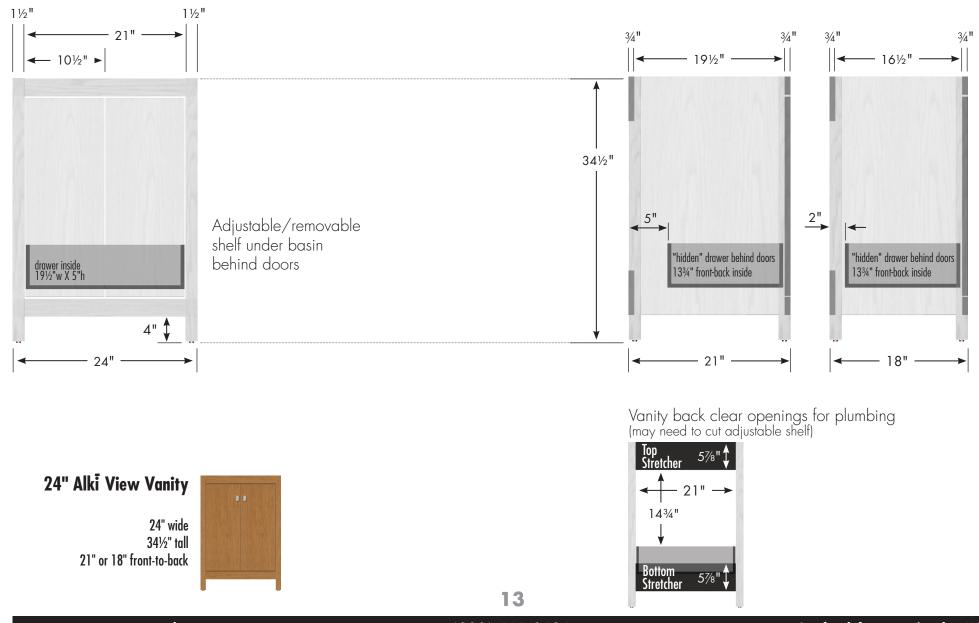

USA

## woodenworks

Alki View Vanity 60"w, 341/2"h, double basin



(800) 445-0494

Crafted for you in the USA

## STRASSER woodenworks

Alki View Vanity 60"w, 34½"h, center basin



### Alki View Vanity 48"w, 34½"h



TRASSER

woodenworks

### Alki View Vanity 42"w, 34½"h



woodenworks

(800) 445-0494

### Alki View Vanity 36"w, 34½"h, drawers right



RASS

woodenworks

### Alki View Vanity 36"w, 34½"h, drawers left



RASSE

woodenworks



Alki View Vanity 36"w, 34½"h, no side drawers



### Alki View Vanity 30"w, 34½"h, drawers right



RASSE

woodenworks

(800) 445-0494

Alki View Vanity 30"w, 34½"h, drawers left



#### www.strasserwood.com

IRASSE

woodenworks

(800) 445-0494

## STRASSER woodenworks

### Alki View Vanity 30"w, 34½"h, no side drawers



www.strasserwood.com









### Alki View Linen 19½"w, 70"h



www.strasserwood.com

(800) 4<u>45-0494</u>