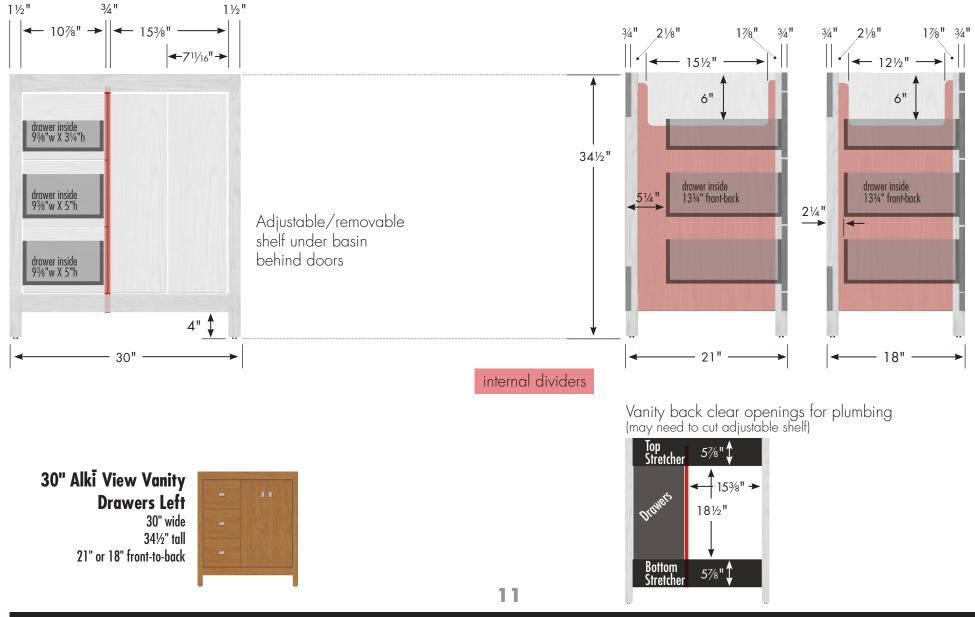

### Alki View Vanity 30"w, 34½"h, drawers right

RASSE

woodenworks

(800) 445-0494

Alki View Vanity 30"w, 34½"h, drawers left