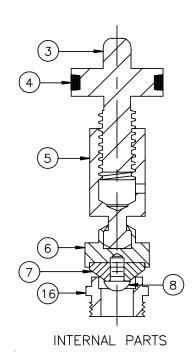

**OPTIONS** (Check/specify appropriate options)

\*WHEN ORDERING REPLACEMENT PARTS SPECIFY Y DIM.

3/4 [19] OR 1 [25] FEMALE I.P.S.

|          |                                           |        | <u>ltem</u> | <u>Name</u>                          | Quan.    |
|----------|-------------------------------------------|--------|-------------|--------------------------------------|----------|
| SUFFIXES |                                           |        | 3           | Operating Screw                      | 1        |
| DP14     | 1/4 [6] IP Drain Port in Box              |        | <u>4</u>    | O-Ring                               | <u>1</u> |
| HD       | Heavy Duty Cover (Cast Iron and -NB only) |        | <u>5</u>    | Operating Coupling                   | <u>1</u> |
| NB       | Polished Nickel Bronze Face               |        | <u>6</u>    | Washer Guide                         | <u>1</u> |
| PB       | Polished Bronze Face                      |        | <u>7</u>    | Washer                               | 1        |
| -RK      | Hydrant Parts Repair Kit                  |        | 8           | <u>Screw</u>                         | 1        |
| -VB      | 3/4 [19] Adapter Vacuum Breaker           |        | <u>16</u>   | Removable Seat                       | <u>1</u> |
|          | (Requires deeper box to accommodate       |        |             |                                      |          |
|          | vacuum breaker.)                          |        |             |                                      |          |
|          |                                           | REV. G | DATI        | E: 04/06/11 C.N. NO. 12 <sup>-</sup> | 1131     |
|          |                                           |        |             |                                      |          |