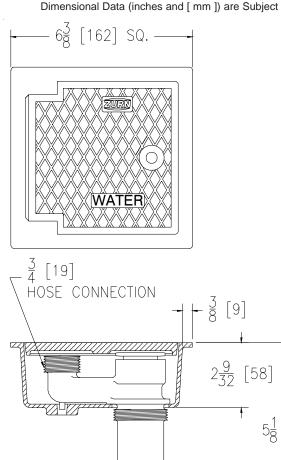

## Z1375 GROUND HYDRANT Encased, Moderate Climate, Interior Use

|--|

TAG \_\_\_\_\_

Dimensional Data (inches and [ mm ]) are Subject to Manufacturing Tolerances and Change Without Notice

**PARTS LIST** 

PRODUCT NO. Z1375

## **ENGINEERING SPECIFICATION: ZURN Z1375**

Encased, moderate climate ground hydrant for flush with grade or finished floor installation. Complete with all bronze interior parts, replaceable bronze seat and seat washer, and non-turning operating coupling with free-floating compression closure valve. Dura-Coated Cast Iron box and scoriated hinged cover with "WATER" cast on cover.

**OPTIONS** (Check/specify appropriate options)

\*WHEN ORDERING REPLACEMENT PARTS SPECIFY Y DIM.

3/4 [19] OR 1 [25] FEMALE I.P.S.

|          |                                           |        | <u>ltem</u> | <u>Name</u>                          | Quan.    |
|----------|-------------------------------------------|--------|-------------|--------------------------------------|----------|
| SUFFIXES |                                           |        | 3           | Operating Screw                      | 1        |
| DP14     | 1/4 [6] IP Drain Port in Box              |        | <u>4</u>    | O-Ring                               | <u>1</u> |
| HD       | Heavy Duty Cover (Cast Iron and -NB only) |        | <u>5</u>    | Operating Coupling                   | <u>1</u> |
| NB       | Polished Nickel Bronze Face               |        | <u>6</u>    | Washer Guide                         | <u>1</u> |
| PB       | Polished Bronze Face                      |        | <u>7</u>    | Washer                               | 1        |
| -RK      | Hydrant Parts Repair Kit                  |        | 8           | <u>Screw</u>                         | 1        |
| -VB      | 3/4 [19] Adapter Vacuum Breaker           |        | <u>16</u>   | Removable Seat                       | <u>1</u> |
|          | (Requires deeper box to accommodate       |        |             |                                      |          |
|          | vacuum breaker.)                          |        |             |                                      |          |
|          |                                           | REV. G | DATI        | E: 04/06/11 C.N. NO. 12 <sup>-</sup> | 1131     |
|          |                                           |        |             |                                      |          |