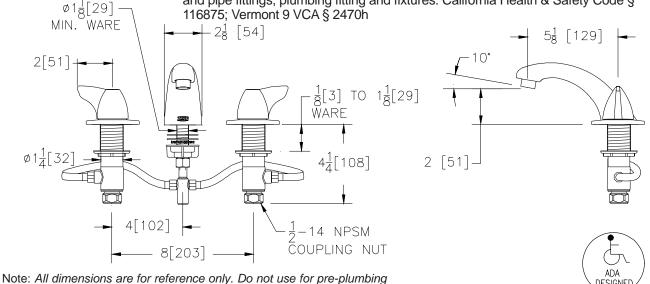

## WIDESPREAD Z831R3-XL

Polished chrome-plated widespread with adjustable centers from 6" [152mm] to 20" [508mm], a 5" [127mm] centerline cast brass low profile spout and quarter turn ceramic disc cartridges. Unit is furnished with a 2.2 GPM [8.3 L] pressure compensating aerator (complying with ANSI A112.18.1 Standard for flow), 2" [51mm] vandal-resistant colorcoded metal dome lever handles, mounting hardware and 1/2" NPSM coupling nuts for standard lavatory risers. Widespread accomodated installations up to 1-1/8" [29mm] thick.