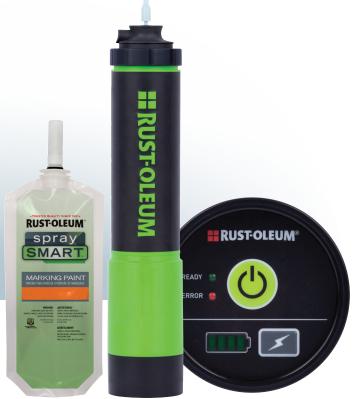

# SPRAYSMART PROPELLANT-FREE MARKING PAINT DELIVERY SYSTEM

Marking Paint Has Been Revolutionized! The **Rust-Oleum SpraySmart™ System** is a first of its kind, patent-pending, propellant-free delivery system for spraying marking paint.

#### **FEATURES & BENEFITS**

- ✓ Sprays in any direction, on any substrate and in any weather condition
- ✓ Strategically designed to fully empty each paint pouch-no waste!
- ✓ System fits in existing marking paint wands
- ✓ Lightweight design. Device and pouch weigh the same as a full 20 oz. can
- Propellant-free paint pouches are more convenient to ship and take less space
- ✓ Each pouch marks more linear feet than leading competitor
- ✓ Lithium ion battery sprays up to 48 paint pouches when fully charged

#### **QUICK FACTS**

| FILL WEIGHT        | 10.5 fl. oz.                       |
|--------------------|------------------------------------|
| PRACTICAL COVERAGE | 500-600 linear feet at 1 inch wide |
| DRY TIME           | 5-10 minutes                       |
| BATTERY LIFE       | Up to 48 pouches fully charged     |
| APPLICATION TOOLS  | Standard Marking Wand              |

#### **PAINT POUCH COLORS**

SpraySmart™ Device 275124