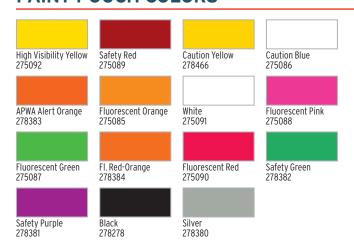

charged



"SpraySmart is really easy to use. I like that I can see how much paint I have left and that the pouches take up less space in my truck. The paint sprayed really well and was very visible. I was really impressed."

- Jeff F., Utility Locator



## PROPELLANT-FREE MARKING PAINT DELIVERY SYSTEM

#### **QUICK FACTS**

| FILL WEIGHT        | 10.5 fl. oz.                       |
|--------------------|------------------------------------|
| PRACTICAL COVERAGE | 500-600 linear feet at 1 inch wide |
| DRY TIME           | 5-10 minutes                       |
| BATTERY LIFE       | Up to 48 pouches fully charged     |
| APPLICATION TOOLS  | Standard Marking Wand              |

Please see technical data and material safety data sheets for complete details.

#### **PAINT POUCH COLORS**





SpraySmart™ Device 275124

#### PRODUCT APPLICATION

**Typical Applications:** utility locating, construction sites, landscape sites, golf courses and much more.







### **MORE INFORMATION**