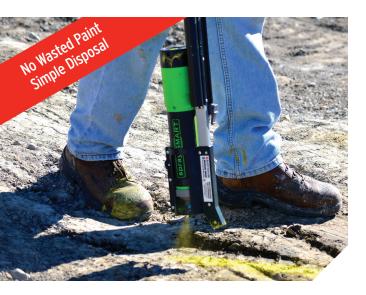

# SPRAYSMART PROPELLANT-FREE MARKING PAINT DELIVERY SYSTEM

Marking Paint Has Been Revolutionized! The **Rust-Oleum SpraySmart™ System** is a first of its kind, patent-pending, propellant-free delivery system for spraying marking paint.

#### **FEATURES & BENEFITS**

- ✓ Sprays in any direction, on any substrate and in any weather condition
- ✓ Strategically designed to fully empty each paint pouch-no waste!
- ✓ System fits in existing marking paint wands
- ✓ Lightweight design. Device and pouch weigh the same as a full 20 oz. can
- Propellant-free paint pouches are more convenient to ship and take less space
- ✓ Each pouch marks more linear feet than leading competitor
- ✓ Lithium ion battery sprays up to 48 paint pouches when fully charged

#### PRODUCT APPLICATION

**Typical Applications:** utility locating, construction sites, landscape sites, golf courses and much more.